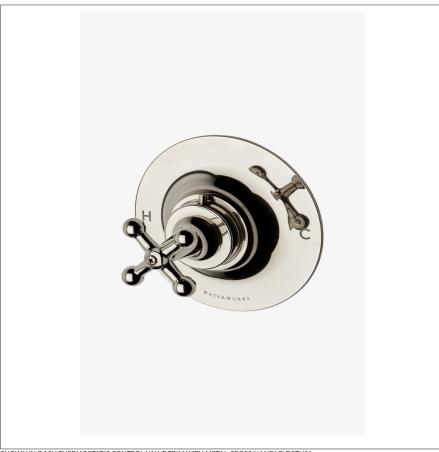

DASH DSTH01

# Dash Thermostatic Control Valve Trim with Metal Cross Handle

SHOWN IN DASH THERMOSTATIC CONTROL VALVE TRIM WITH METAL CROSS HANDLE| DSTH01

#### **PRODUCT FEATURES**

Metal Cross Handle

Allows bather to adjust temperature of all waterway outlets
Stocked in Nickel, Chrome, Unlacquered Brass, and Matte Nickel finishes
Requires valve rough GUTH37(USA) or GU37TH(UK) sold separately