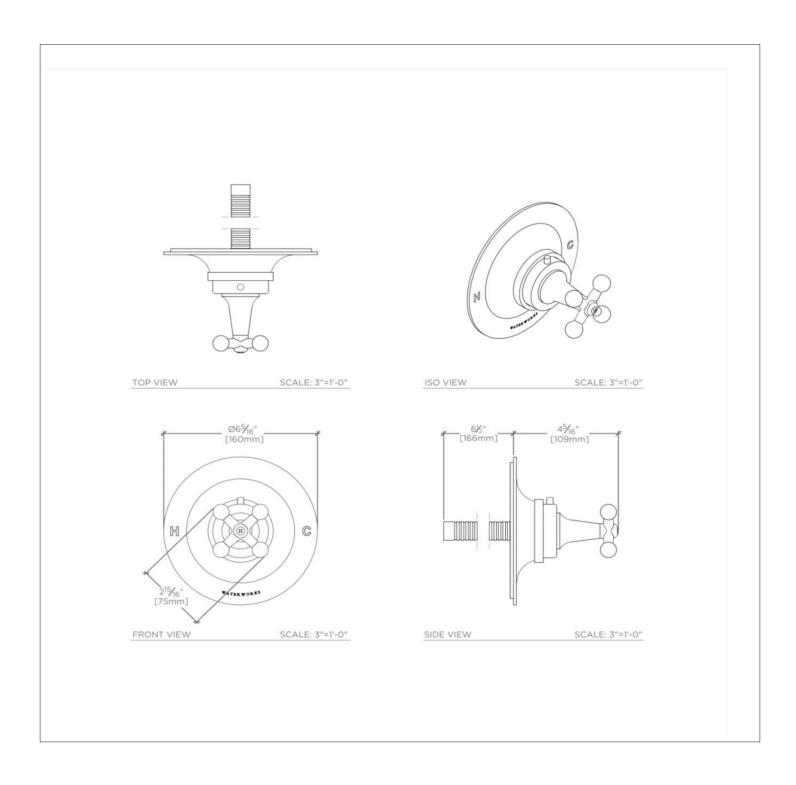

## **TECHNICAL DETAILS**

Control Valve Rough-in Depth Maximum: 8 1/8"
Control Valve Rough-in Depth Minimum: 2 1/2"
Escutcheon Primary Material: Brass
Fittings Hole Diameter: 5 1/4"
Depth / Width: 4 5/16"
Height: 6 5/16"
Installation Type: Wall Mounted
Integrated Diverter: N
Length: 6 5/16"
Number of Handles: One
Primary Material: Brass
Suggested Application: Bath