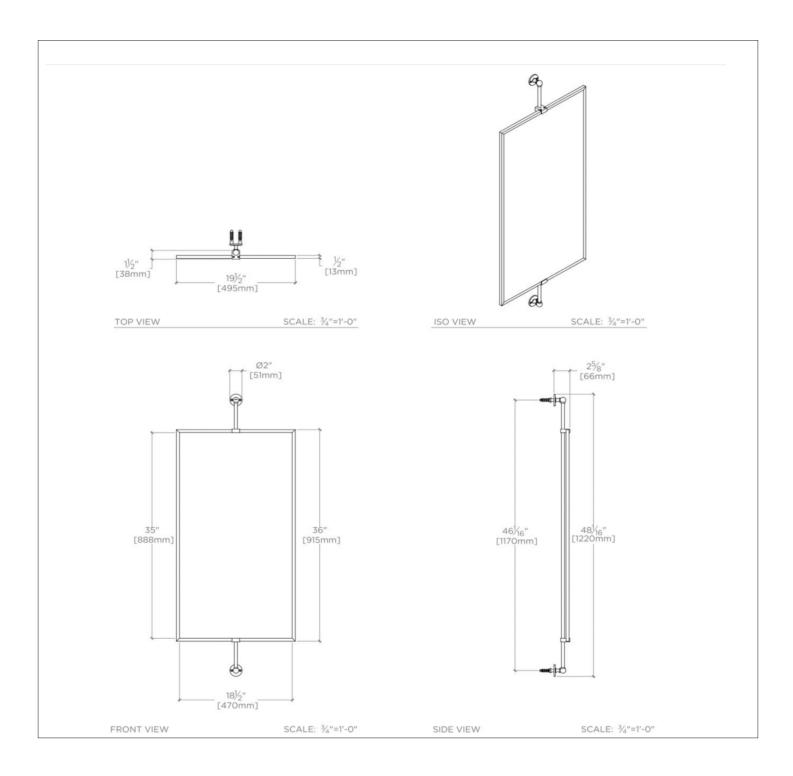

## **TECHNICAL DETAILS**

Depth / Width: 2 1/2" Height: 48" Length: 19 1/2" Primary Material: Brass Suggested Application: Bath

SHOWN IN CRYSTAL WALL MOUNTED RECTANGULAR MIRROR ON BAR 19 1/2" X 2 1/2" X 48" CRMR50

### PRODUCT FEATURES

19 1/2" x 48" x 2 1/2"

Designed by and exclusive to Waterworks

Made from Brass

Available in Chrome, Nickel, and Unlacquered Brass

Rod mounted rectangular mirror