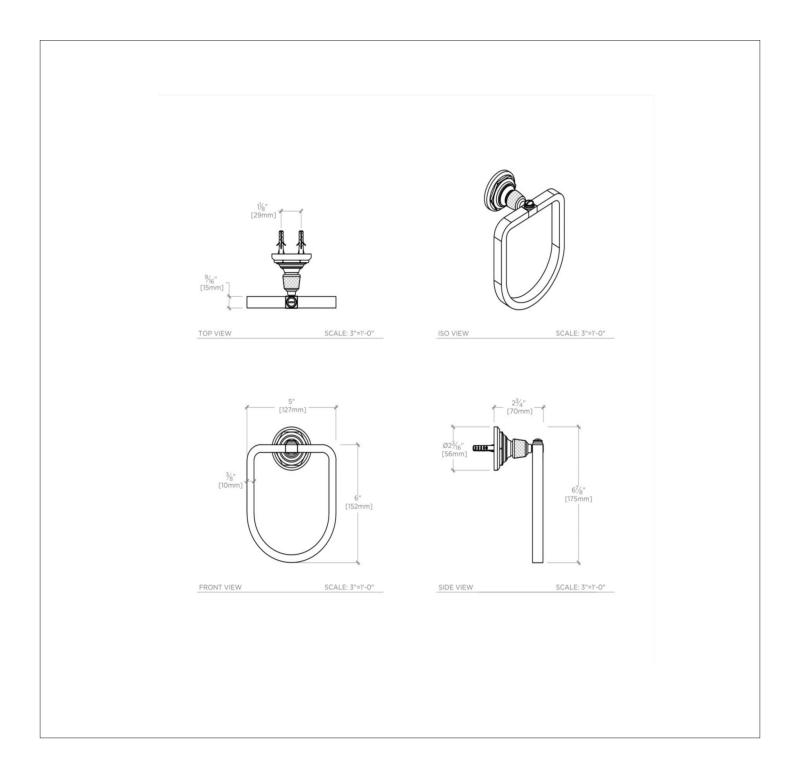

## **TECHNICAL DETAILS**

Escutcheon Primary Material: Brass Depth / Width: 2 3/4" Height: 6 7/8" Installation Type: Wall Mounted Length: 5" Primary Material: Brass Suggested Application: Bath

SHOWN IN R.W. ATLAS TOWEL RING RWTB01

## PRODUCT FEATURES

Unique "D" shape reflects the unique industrial design of the R.W. Atlas family. Ring is 5" (12.7 cm) wide by 6" (15.25 cm) tall.

R.W. ATLAS RWTB01

R.W. Atlas Towel Ring