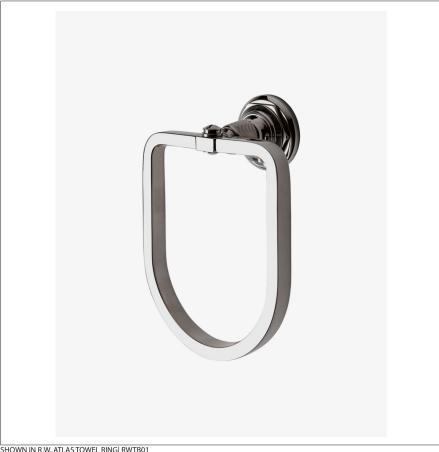

## WATERWORKS

RWTB01 R.W. ATLAS

R.W. Atlas Towel Ring

## **TECHNICAL DETAILS**

Escutcheon Primary Material: Brass Depth / Width: 2 3/4" Height: 6 7/8" Installation Type: Wall Mounted Length: 5" Primary Material: Brass Suggested Application: Bath

SHOWN IN R.W. ATLAS TOWEL RING RWTB01

## PRODUCT FEATURES

Unique "D" shape reflects the unique industrial design of the R.W. Atlas family. Ring is 5" (12.7 cm) wide by 6" (15.25 cm) tall.

R.W. ATLAS RWTB01

R.W. Atlas Towel Ring