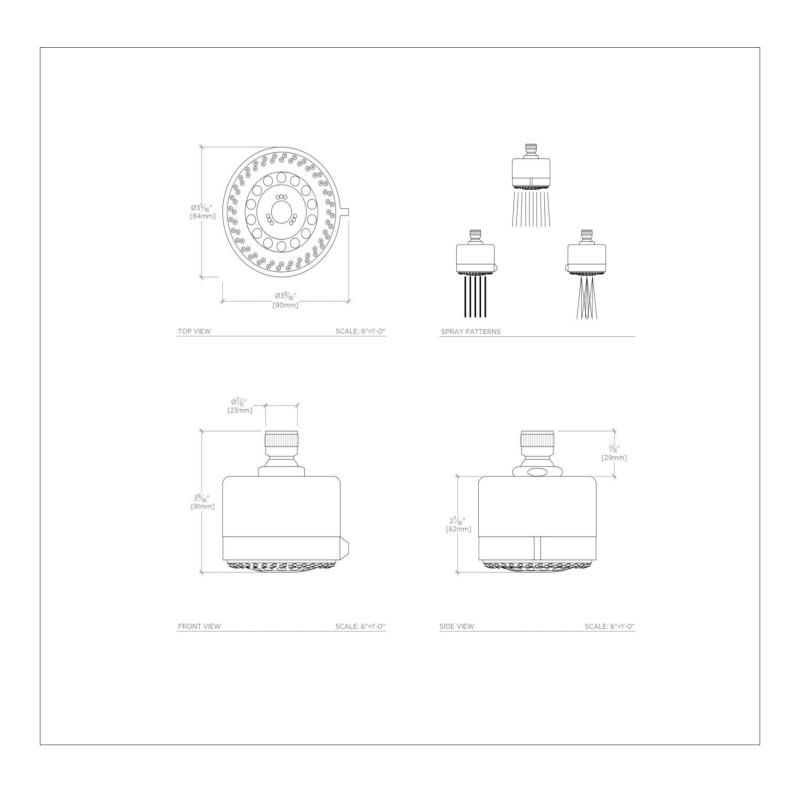

### **TECHNICAL DETAILS**

Adjustable versus Fixed Spray: Ajustable Diameter of Head: 3 5/16" Flow Restriction Options: 2.5, 2.0, 1.75, 1.5 Depth / Width: 3 9/16" Height: 3 9/16" Inlet Connection Size: 1/2" Inlet Connection Type: Female Straight Length: 3 5/16" Pivot: Y Primary Material: Brass Water Pressure Maximum: 80.0 psi Water Pressure Minimum: 20.0 psi Water Pressure Recommended: 45.0 psi