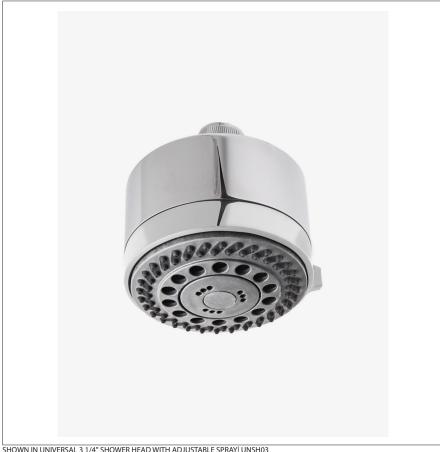

## WATERWORKS

UNSH03 **UNIVERSAL** 

Universal 3 1/4" Shower Head with Adjustable Spray

SHOWN IN UNIVERSAL 3 1/4" SHOWER HEAD WITH ADJUSTABLE SPRAY UNSH03

# UNIVERSAL UNSH03

Universal 3 1/4" Shower Head with Adjustable Spray