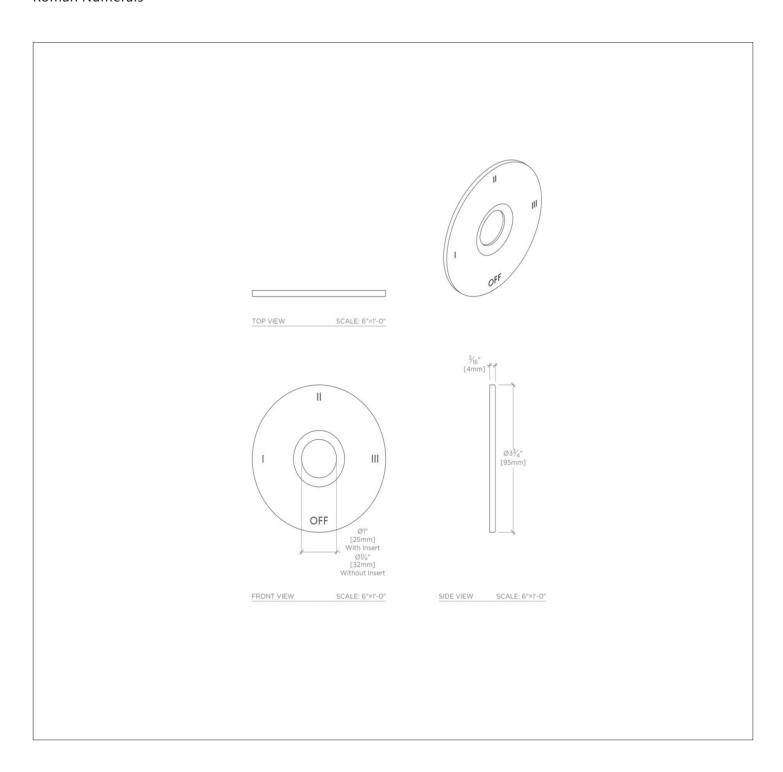

#### **TECHNICAL DETAILS**

ADA Compliance: Yes Depth / Width: 3/16" Height: 3 3/4" Length: 3 3/4" Primary Material: Brass Suggested Application: Bath

SHOWN IN UNIVERSAL THREE WAY DIVERTER VALVE TRIM FOR THERMOSTATIC WITH ROMAN NUMERALS UN3TR1