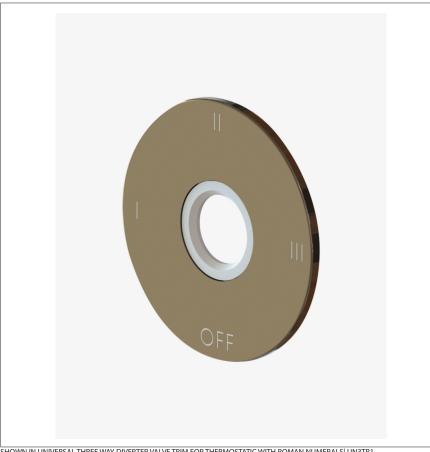

## WATERWORKS

UN3TR1 **UNIVERSAL** 

Universal Three Way Diverter Valve Trim for Thermostatic with **Roman Numerals** 

#### **TECHNICAL DETAILS**

ADA Compliance: Yes Depth / Width: 3/16" Height: 3 3/4" Length: 3 3/4" Primary Material: Brass Suggested Application: Bath

SHOWN IN UNIVERSAL THREE WAY DIVERTER VALVE TRIM FOR THERMOSTATIC WITH ROMAN NUMERALS UN3TR1