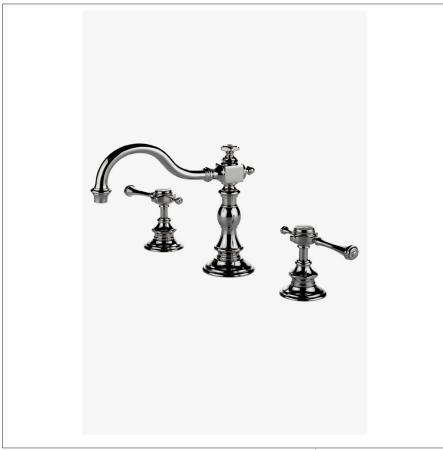

JULIA JULS10

Julia Deck Mounted Marquee Lavatory Faucet with Metal Lever Handles

SHOWN IN JULIA DECK MOUNTED MARQUEE LAVATORY FAUCET WITH METAL LEVER HANDLES JULS 10

## **INSPIRATION**

An interpretation of 1920s French country, Julia speaks to decoration and intricate design displayed through beautifully composed turnings. These details embody the robust, signature high profile spout enabling Julia to transition fluidly from informal to formal environments.

## PRODUCT FEATURES

Metal lever handles Includes European size pop up drain Stocked in Chrome, Nickel, Matte Nickel, and Unlacquered Brass Available in 1.2gpm (4.5L/min) flow rate