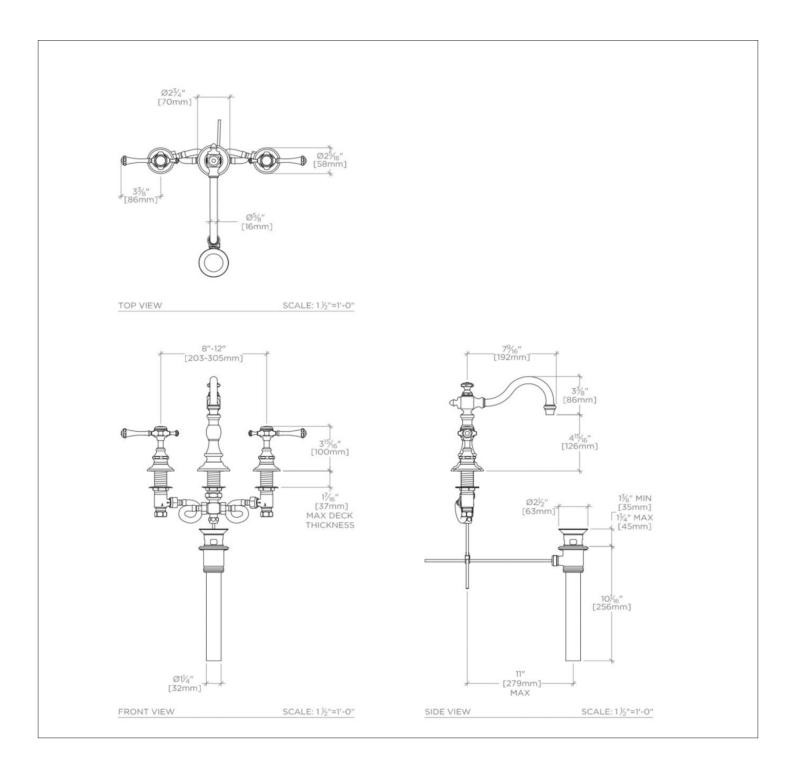

JULIA JULS10

Julia Deck Mounted Marquee Lavatory Faucet with Metal Lever Handles

SHOWN IN JULIA DECK MOUNTED MARQUEE LAVATORY FAUCET WITH METAL LEVER HANDLES JULS 10

## PRODUCT FEATURES

Metal lever handles Includes European size pop up drain Stocked in Chrome, Nickel, Matte Nickel, and Unlacquered Brass Available in 1.2gpm (4.5L/min) flow rate

## **TECHNICAL DETAILS**

Restricted Maximum Flow Rate: 1.2 gpm