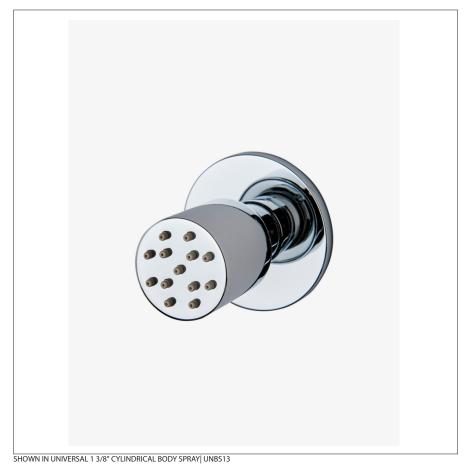

## UNIVERSAL UNBS13

Universal 1 3/8" Cylindrical Body Spray

#### PRODUCT FEATURES

Cylindrical design is adjustable to allow precise and custom spray placement

Available in the full range of Waterworks Metal Finishes for Fittings

Unlacquered Brass available November 2016; Special Finishes available starting December 2016