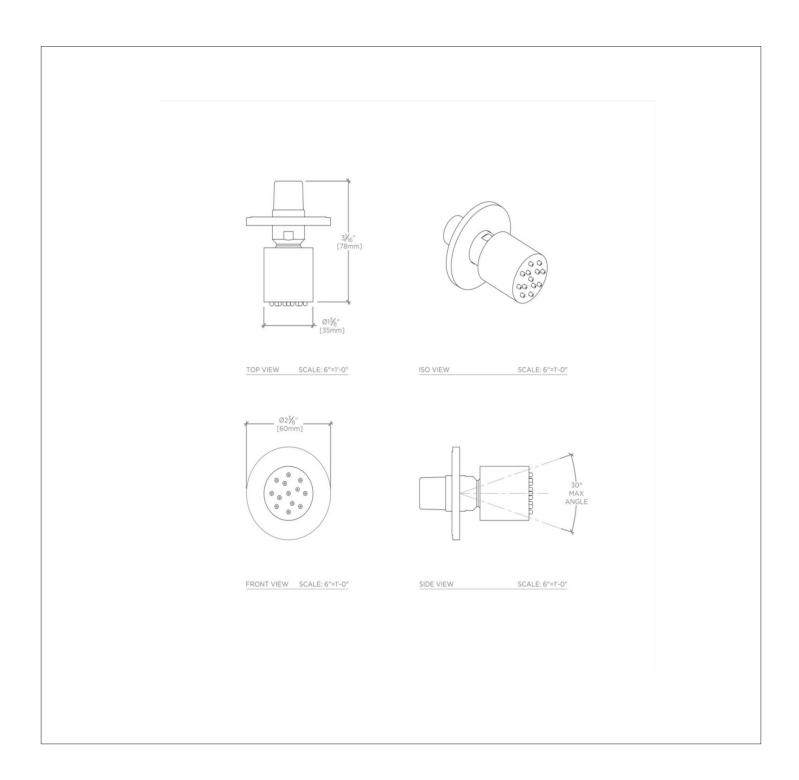

#### **TECHNICAL DETAILS**

Depth / Width: 3 1/16"
Height: 2 3/8"
Inlet Connection Size: 1/2"
Inlet Connection Type: 1/2" Male NPT
Installation Type: Wall Mounted
Length: 2 3/8"
Pivot: Y
Primary Material: Brass
Restricted Maximum Flow Rate: 1.0 gpm
Suggested Application: Bath
Water Pressure Maximum: 80.0 psi
Water Pressure Minimum: 20.0 psi
Water Pressure Recommended: 45.0 psi

#### PRODUCT FEATURES

Cylindrical design is adjustable to allow precise and custom spray placement

Available in the full range of Waterworks Metal Finishes for Fittings

Unlacquered Brass available November 2016; Special Finishes available starting December 2016