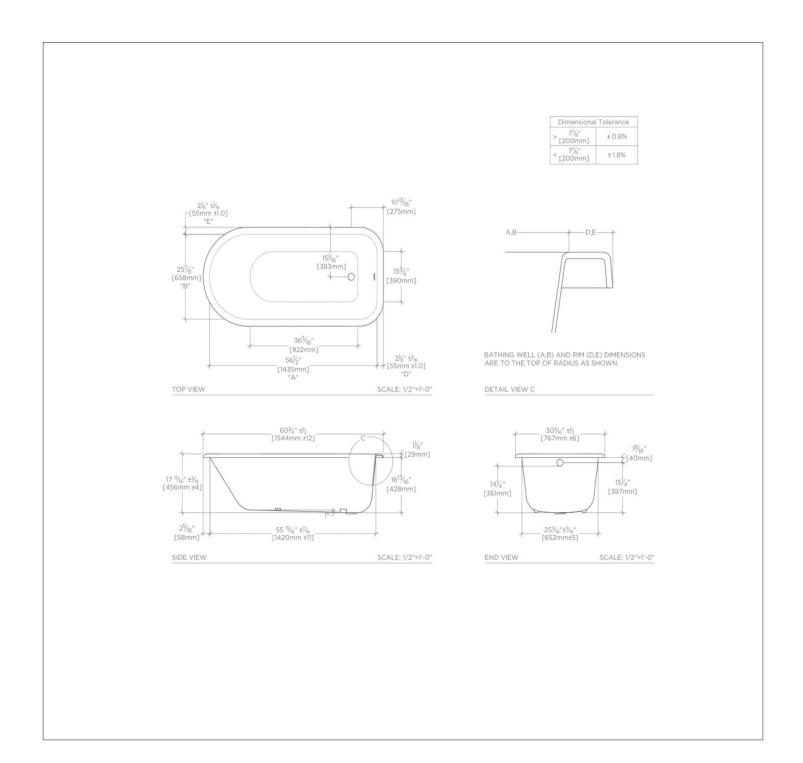

### Saxby 61" x 30" x 18" Drop In Oval Cast Iron Bathtub without Feet

#### TECHNICAL DETAILS

ADA Compliance: No Adjustable Levelers / Feet: N Assembly / Configuration: One Piece Bathing Type: Bathing and Soaking Bottom Angle / Pitch: 1.0 degree\_angle Depth / Width: 30" Height: 19" Installation Type: Overmount Item Weight (Filled): 667.0 pounds Length: 61" Material / Wall Thickness: 1/4" Number of Holes: Two Hole Overflow Opening: Yes Primary Material: Cast Iron Single or Double Ended: Single Ended Suggested Application: Bath

#### **PRODUCT (NOTES)**

Dimensions of fixtures are nominal. Measure your actual product for rough-in details.

### Saxby 61" x 30" x 18" Drop In Oval Cast Iron Bathtub without Feet

SABT27