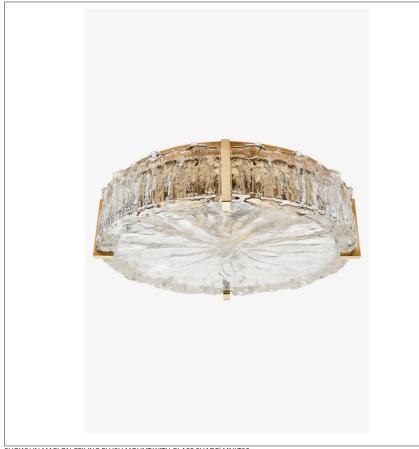

### Marlon Ceiling Flush Mount with Glass Shade

#### INSPIRATION

Inspired by mid-century Austrian and Swedish ice glass, Marlon's clean metal forms and heavily textured glass s shades strike a harmonious balance. The sculptural glass filters light, sparking a warm glow throughout the home.

CODES & STANDARDS

UL and CUL

**PRODUCT FEATURES** 

Piastra glass shades. Solid brass. Uses 4 Watt, 2700K LED Bulbs. UL and CUL Listed.