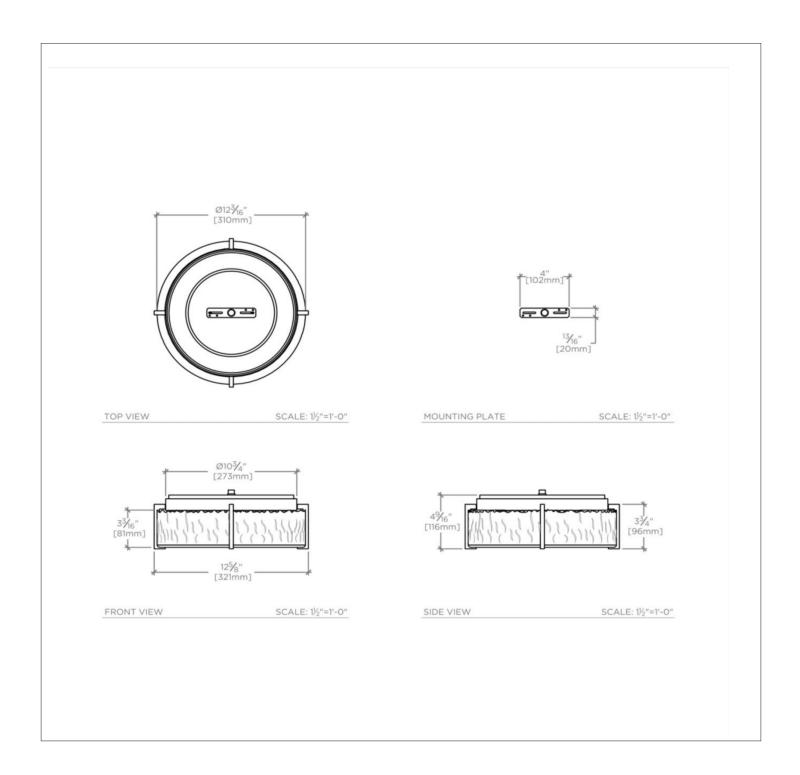

#### TECHNICAL DETAILS

Ambient / Task: Ambient Bulb Base Size: E12 Bulb Type: LED Depth / Width: 12 5/8" . Height: 4 9/16" Installation Type: Ceiling Mounted Interior / Exterior Application: Interior Only Junction Box Orientation: Any Length: 12 5/8" Number of Bulbs: Three Primary Material: Brass Safety Warnings: Do not exceed max wattage Shade Finish: Shiny Shade Material: Glass Shade Shape: Bowl Voltage: 120 Wet / Dry: Damp or Dry