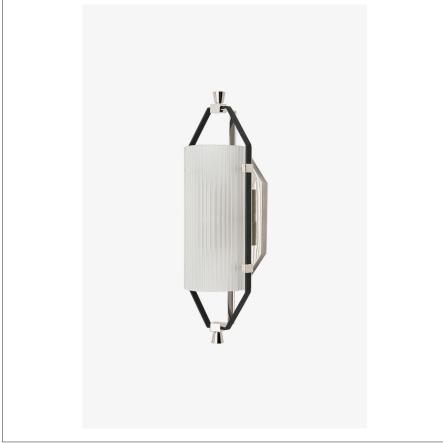

### ADDAIR ADLT01

Addair Wall Mounted Single Sconce with Glass Shade

L SHOWN IN ADDAIR WALL MOUNTED SINGLE SCONCE WITH GLASS SHADE| ADLT01

#### **INSPIRATION**

The geometric forms and mixed materials of a crisp modern frame and curved ribbed glass shade define Addair. The combination of metals makes it easy to place with various finishes.

#### **PRODUCT FEATURES**

Two-tone mix of metals

Solid brass and curved, patterned glass

Uses 60 Watt Candelabra Bulbs (not included)

UL and CUL Listed

Mounts vertically or horizontally