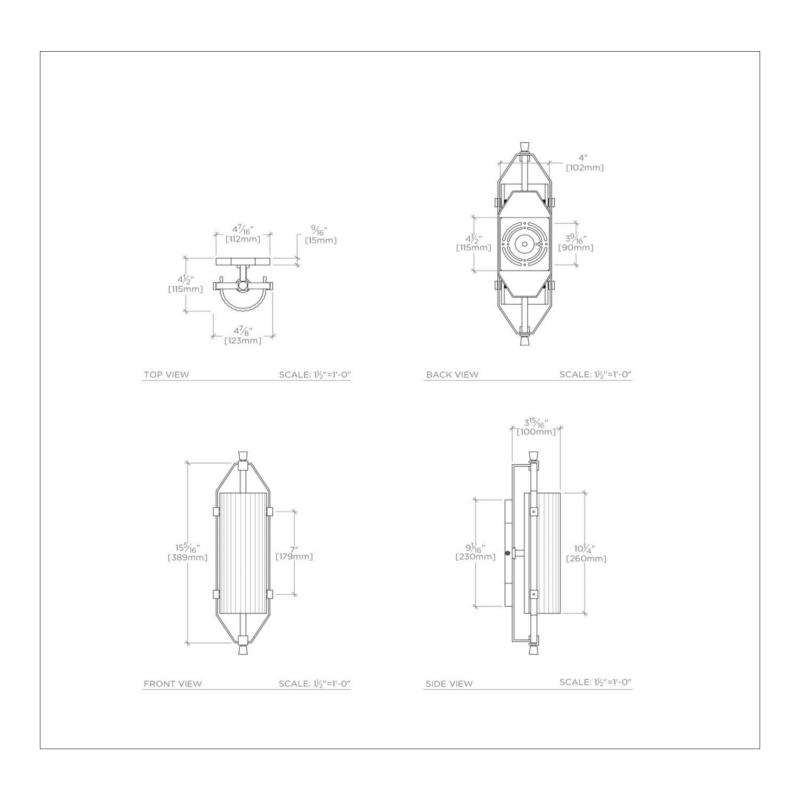

#### **TECHNICAL DETAILS**

Ambient / Task: Task

Bulb Base Size: E12 Bulb Type: Candelabra Depth / Width: 4 1/2" . Height: 15 5/16" Installation Type: Wall Mounted Interior / Exterior Application: Interior Only Junction Box Orientation: Any Length: 4 7/8" Number of Bulbs: Two Orientation: Any Primary Material: Brass Safety Warnings: Do not exceed max wattage Shade Finish: Etched Shade Material: Glass Shade Shape: U-Bend Voltage: 120 Wet / Dry: Damp or Dry