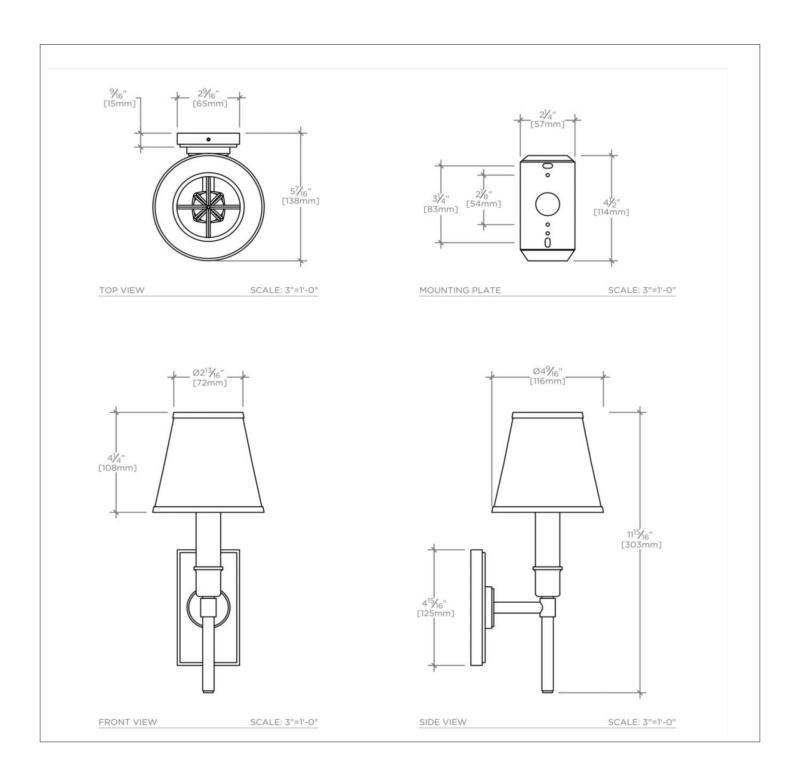

## **TECHNICAL DETAILS**

Ambient / Task: Ambient Bulb Base Size: E12 Bulb Type: Candelabra Depth / Width: 5 7/16" Height: 11 15/16" Installation Type: Wall Mounted Interior / Exterior Application: Interior Only Junction Box Orientation: Vertical Length: 4 9/16" Number of Bulbs: One Orientation: Up Primary Material: Brass Safety Warnings: Do not exceed max wattage Shade Finish: White Shade Material: Silk Shade Shape: Cone Voltage: 120 Wet / Dry: Damp or Dry