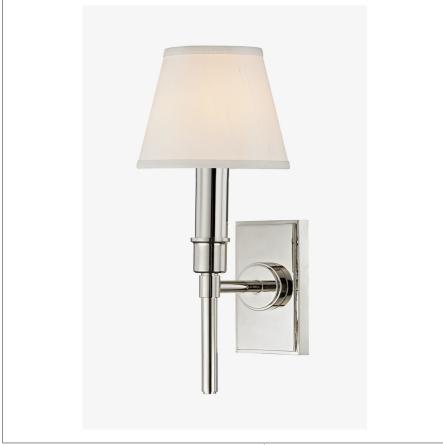

# WATERWORKS

DEWEY DWLT01

Dewey Wall Mounted Single Arm Sconce with Fabric Shade

SHOWN IN DEWEY WALL MOUNTED SINGLE ARM SCONCE WITH FABRIC SHADE DWLT01

## **INSPIRATION**

The Dewey sconce is scaled to fit into a home's small, discrete places. Its simple, tailored design lends itself to the most purposeful applications.

## **PRODUCT FEATURES**

100% Silk shade in White Solid brass Uses 60 Watt Candelabra Bulb (not included) UL and CUL Listed