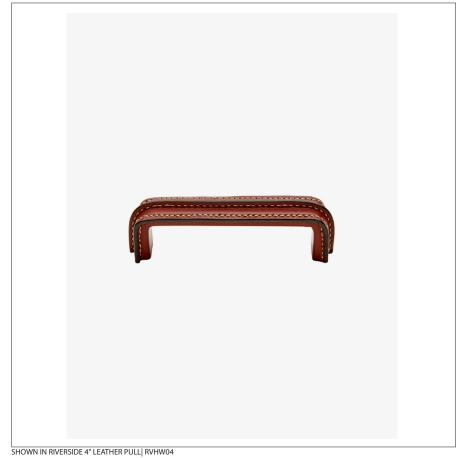

### **RIVERSIDE** Riverside 4" Leather Pull

### RVHW04

#### INSPIRATION

Like the steering wheel and gear shift knob of an Italian sports car, Riverside is sporty, pleasing to hold and well proportioned. Pulls are fully clad in hand-stitched Italian leather, rendering them bold and full of thoughtful detail.

### TECHNICAL DETAILS

Height: 15/16" Length: 4 5/8"