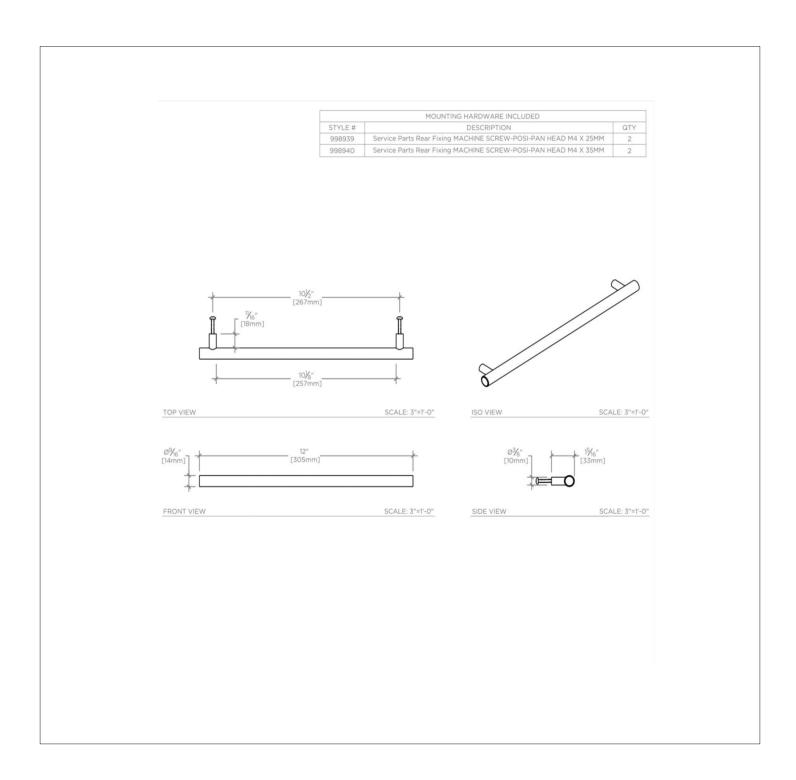

#### TECHNICAL DETAILS

Height: 3/8" Length: 12"

SHOWN IN NAPA 12" LEATHER PULL NPHW12

### PRODUCT FEATURES

Fine Italian Leather

Machine-stitched, hand-assembled in Europe

Offered in Charcoal, Chocolate or Chestnut leather

Includes per fixing: Machine Screw-POSI-Pan Head M4 X 25MM and Machine Screw-POSI-Pan Head M4 X 35MM