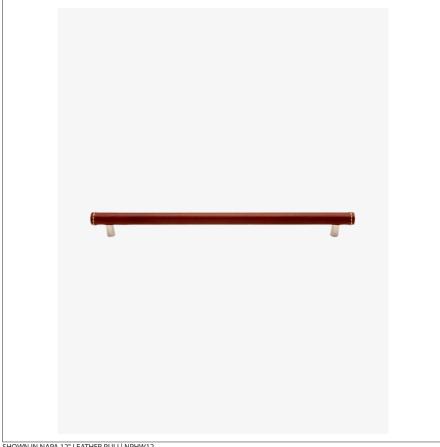

## WATERWORKS

NPHW12 NAPA

Napa 12" Leather Pull

#### TECHNICAL DETAILS

Height: 3/8" Length: 12"

SHOWN IN NAPA 12" LEATHER PULL NPHW12

#### **INSPIRATION**

 $Napa\ draws\ its\ strength\ from\ the\ specialness\ of\ handmade\ leather\ luggage.\ This\ modernist\ hardware\ echoes$ elegant nostalgia in its exposed stitching and inset metal ends.

# NAPA NPHW12

Napa 12" Leather Pull