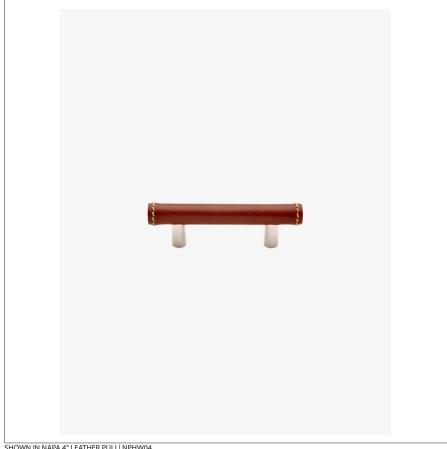

## WATERWORKS

NPHW04 NAPA

Napa 4" Leather Pull

### TECHNICAL DETAILS

Height: 9/16" Length: 4"

SHOWN IN NAPA 4" LEATHER PULL| NPHW04

#### **INSPIRATION**

 $Napa\ draws\ its\ strength\ from\ the\ specialness\ of\ handmade\ leather\ luggage.\ This\ modernist\ hardware\ echoes$ elegant nostalgia in its exposed stitching and inset metal ends.

### PRODUCT FEATURES

Fine Italian Leather

Machine-stitched, hand-assembled in Europe

Offered in Charcoal, Chocolate or Chestnut leather

Includes per fixing: Machine Screw-POSI-Pan Head M4 X 25MM and Machine Screw-POSI-Pan Head M4 X 35MM