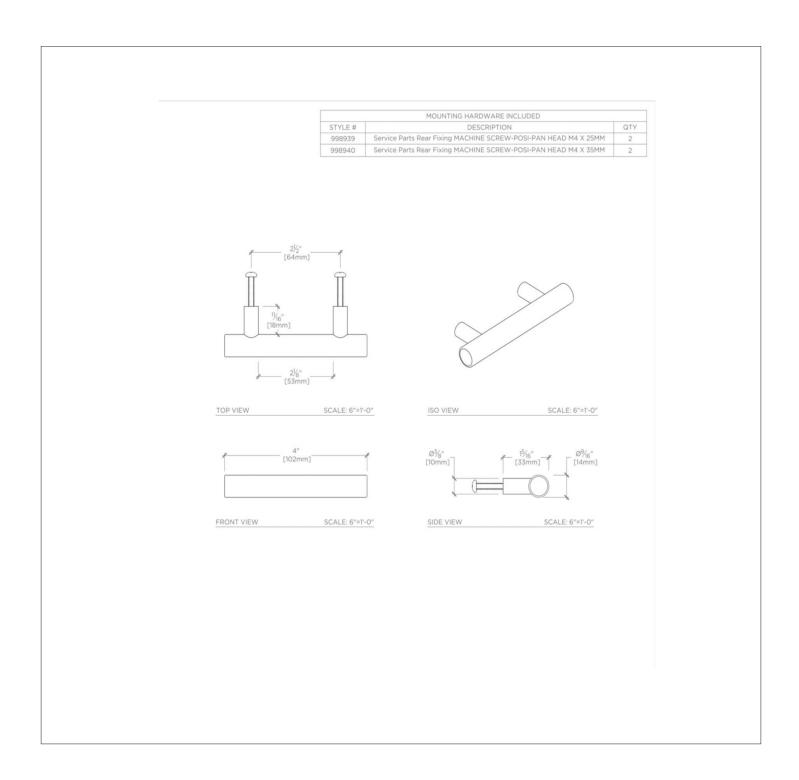

### TECHNICAL DETAILS

Height: 9/16" Length: 4"

SHOWN IN NAPA 4" LEATHER PULL| NPHW04

### PRODUCT FEATURES

Fine Italian Leather

Machine-stitched, hand-assembled in Europe

Offered in Charcoal, Chocolate or Chestnut leather

Includes per fixing: Machine Screw-POSI-Pan Head M4 X 25MM and Machine Screw-POSI-Pan Head M4 X 35MM