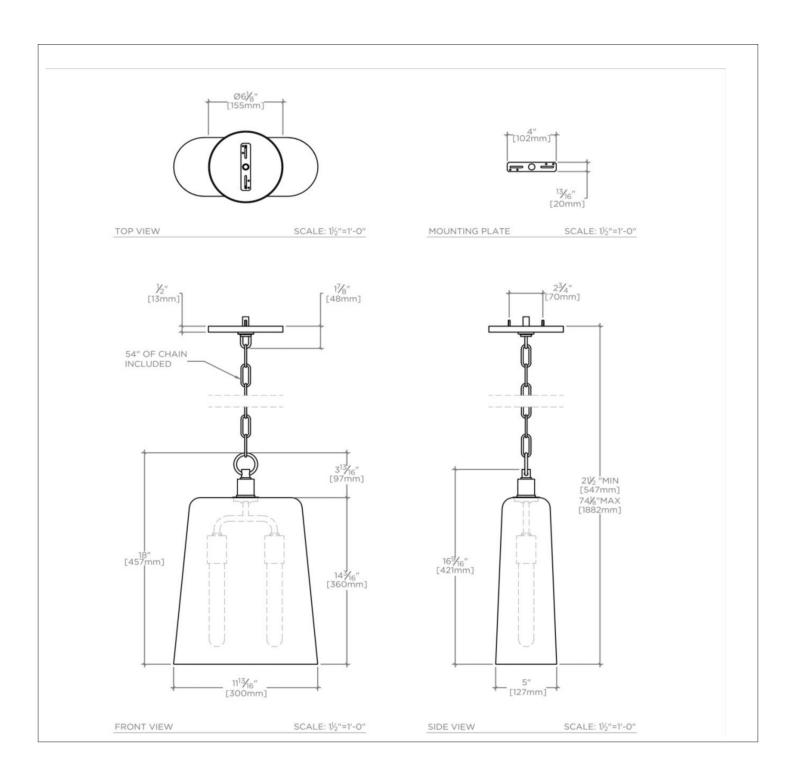

#### **TECHNICAL DETAILS**

Ambient / Task: Task

Bulb Base Size: E26 Bulb Type: 8.5" T10 Depth / Width: 5" Height: 21 1/2" Installation Type: Ceiling Mounted Interior / Exterior Application: Interior Only Junction Box Orientation: Any Length: 11 13/16" Number of Bulbs: Two Primary Material: Brass Safety Warnings: Do not exceed max wattage Shade Finish: Shiny Seeded Shade Material: Glass Shade Shape: Bell Voltage: 120 Wet / Dry: Damp or Dry