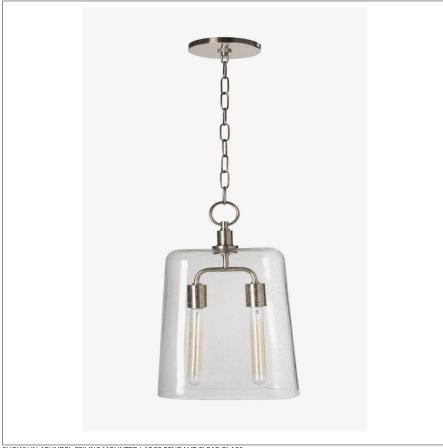

SHOWN IN ARUNDEL CEILING MOUNTED LARGE PENDANT CLEAR GLASS

#### **INSPIRATION**

Arundel offers a tailored look for the well-mannered home. Molded shades in clear or smoked seeded glass, accented with a simple solid brass ring finial, pare down its style to the essential elements.

#### **PRODUCT FEATURES**

Mouth-blown glass in Smoke or Clear Solid brass and mouth-blown seeded glass Uses 75 Watt T10 Bulb(s) (included) UL and CUL Listed