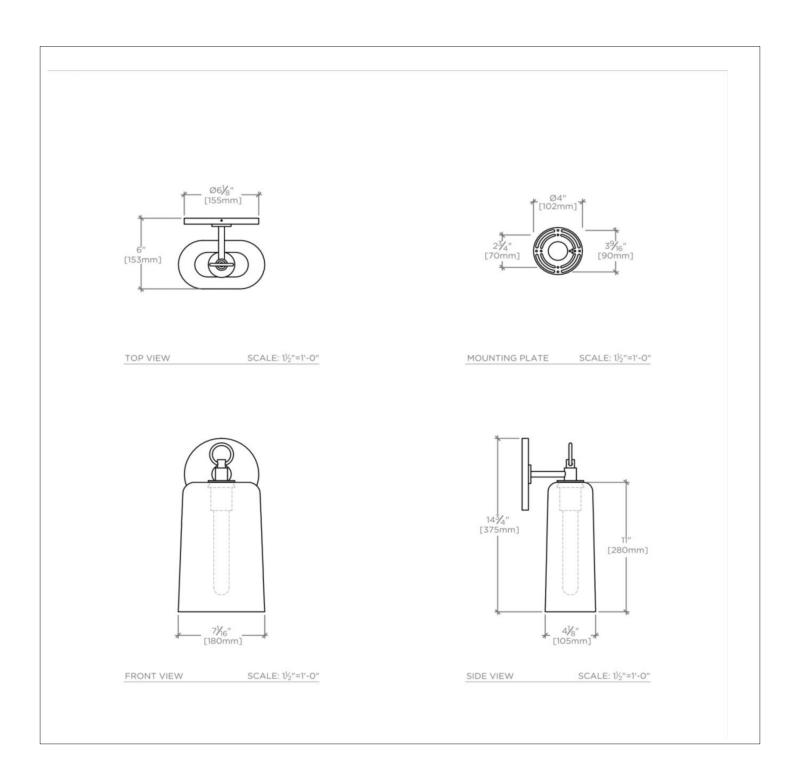

### **TECHNICAL DETAILS**

Ambient / Task: Task

Bulb Base Size: E26 Bulb Type: 8.5" T10 Depth / Width: 6" Height: 14 3/4" Installation Type: Wall Mounted Interior / Exterior Application: Interior Only Junction Box Orientation: Any Length: 7 1/16" Number of Bulbs: One Orientation: Up or Down Primary Material: Brass Safety Warnings: Do not exceed max wattage Shade Finish: Shiny Seeded Shade Material: Glass Shade Shape: Bell Voltage: 120 Wet / Dry: Damp or Dry