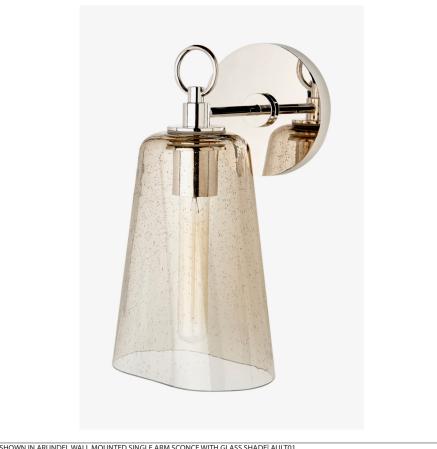

## WATERWORKS

AULT01 **ARUNDEL** 

Arundel Wall Mounted Single Arm Sconce with Glass Shade

SHOWN IN ARUNDEL WALL MOUNTED SINGLE ARM SCONCE WITH GLASS SHADE| AULTO1

#### **INSPIRATION**

Arundel offers a tailored look for the well-mannered home. Molded shades in clear or smoked seeded glass, accented with a simple solid brass ring finial, pare down its style to the essential elements.