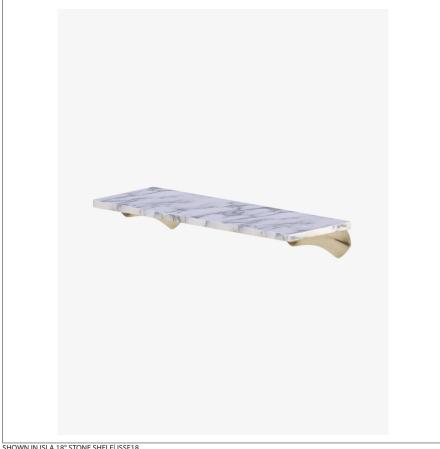

## WATERWORKS

ISSF18 **ISLA** 

Isla 18" Stone Shelf

## TECHNICAL DETAILS

Depth / Width: 6" Height: 2 1/8" Length: 18" Suggested Application: Bath

SHOWN IN ISLA 18" STONE SHELF ISSF18