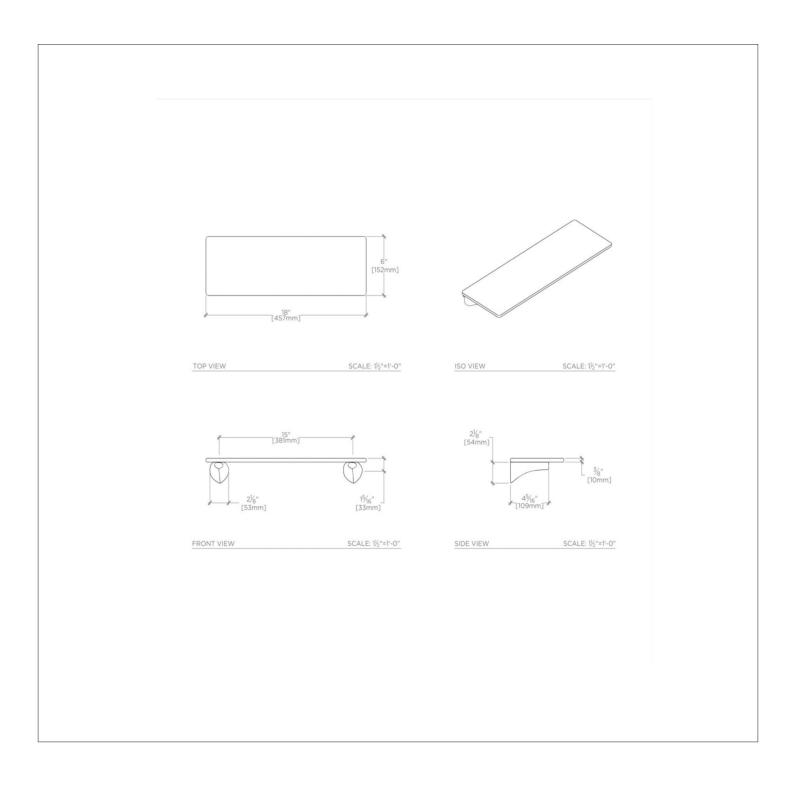

## TECHNICAL DETAILS

Depth / Width: 6" Height: 2 1/8" Length: 18" Suggested Application: Bath

SHOWN IN ISLA 18" STONE SHELF ISSF18

ISLA ISSF18

Isla 18" Stone Shelf