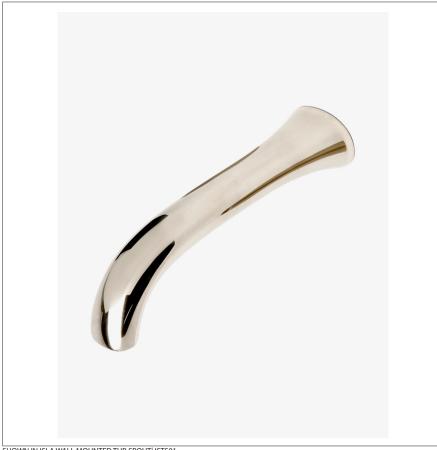

## Isla Wall Mounted Tub Spout

SHOWN IN ISLA WALL MOUNTED TUB SPOUT ISTS01

### **TECHNICAL DETAILS**

Adjustable versus Fixed Spray: Fixed Spray Escutcheon Primary Material: Brass Fittings Hole Diameter: 1 1/4" Depth / Width: 9" Height: 2 9/16" Inlet Connection Size: 3/4" Inlet Connection Type: Female NPT Integrated Diverter: N Length: 2 7/16" Spout Swivel: N Suggested Application: Bath Water Pressure Maximum: 85.0 psi Water Pressure Minimum: 20.0 psi Water Pressure Recommended: 45.0 psi