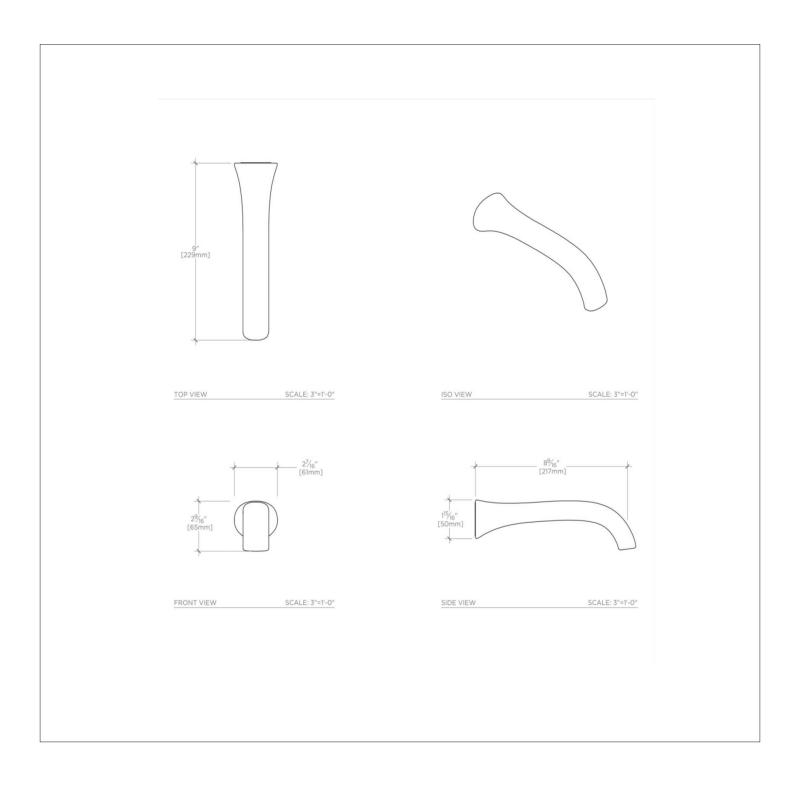

### **TECHNICAL DETAILS**

Adjustable versus Fixed Spray: Fixed Spray Escutcheon Primary Material: Brass Fittings Hole Diameter: 1 1/4" Depth / Width: 9" Height: 2 9/16" Inlet Connection Size: 3/4" Inlet Connection Type: Female NPT Integrated Diverter: N Length: 2 7/16" Spout Swivel: N Suggested Application: Bath Water Pressure Maximum: 85.0 psi Water Pressure Minimum: 20.0 psi Water Pressure Recommended: 45.0 psi