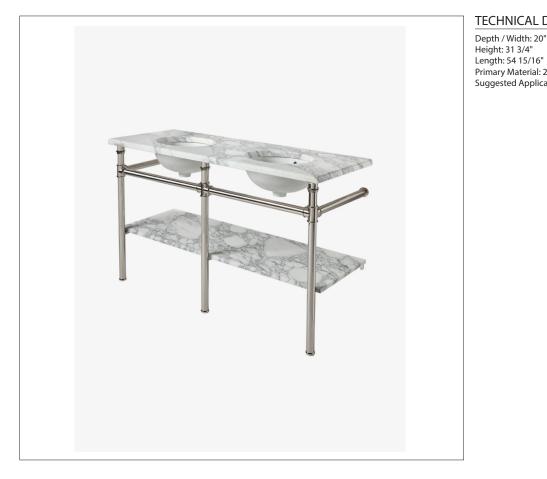

## WATERWORKS

HNWS03 **HENRY** 

Henry Metal Round Double Three Leg Washstand 54 15/16" x 20" x 31 3/4"

## TECHNICAL DETAILS

Height: 31 3/4" Length: 54 15/16" Primary Material: 20 SWG Brass Suggested Application: Bath

## **PRODUCT FEATURES**

Proprietary design with coin-edge and hexagonal details. Lower shelf for storage. Custom lengths available.

HENRY HNWS03

Henry Metal Round Double Three Leg Washstand 54 15/16" x 20" x 31 3/4"  $\,$ 