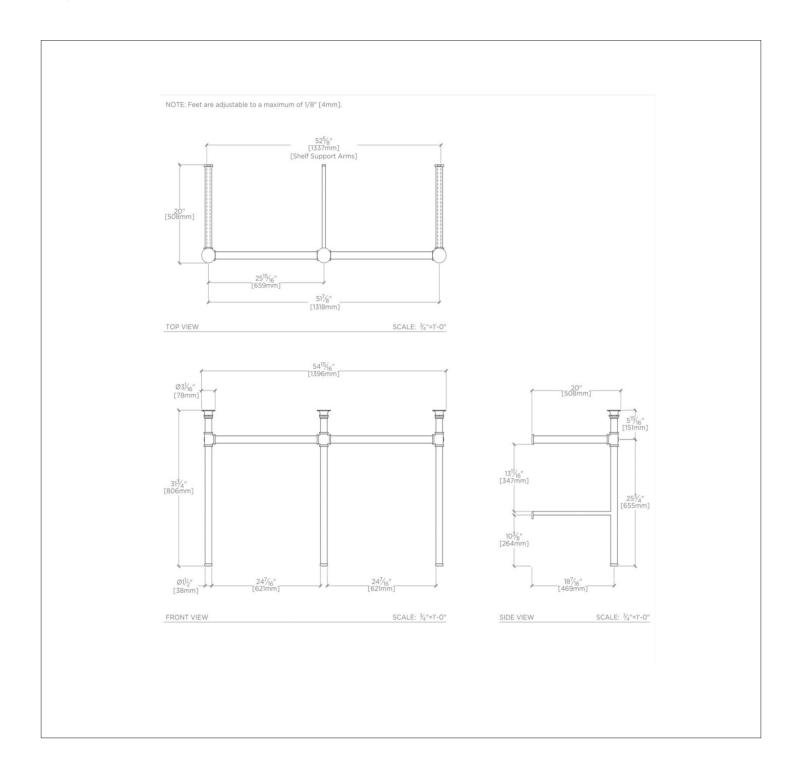

## WATERWORKS

HNWS03 **HENRY** 

Henry Metal Round Double Three Leg Washstand 54 15/16" x 20" x 31 3/4"

## TECHNICAL DETAILS

Height: 31 3/4" Length: 54 15/16" Primary Material: 20 SWG Brass Suggested Application: Bath