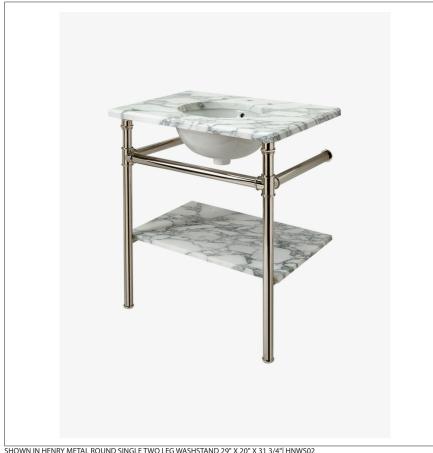

# HNWS02

Henry Metal Round Single Two Leg Washstand 29" x 20" x 31 3/4"

### TECHNICAL DETAILS

Depth / Width: 20" Height: 31 3/4" Length: 29" Primary Material: 20 SWG Brass Suggested Application: Bath

SHOWN IN HENRY METAL ROUND SINGLE TWO LEG WASHSTAND 29" X 20" X 31 3/4" HNWS02

## HENRY

Henry Metal Round Single Two Leg Washstand 29" x 20" x 31 3/4"

HNWS02