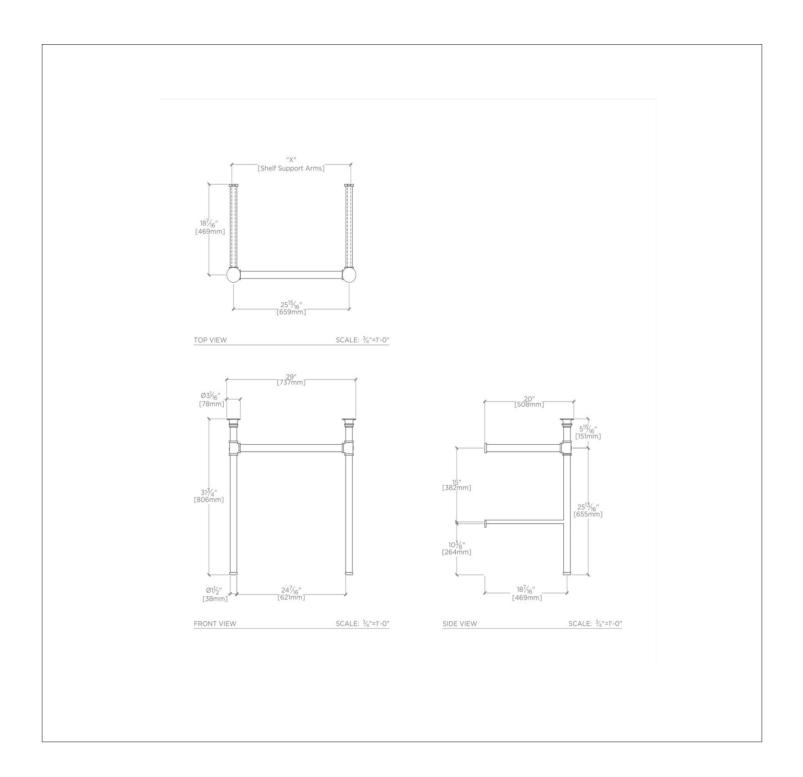

# HNWS02

Henry Metal Round Single Two Leg Washstand 29" x 20" x 31 3/4"

### TECHNICAL DETAILS

Depth / Width: 20" Height: 31 3/4" Length: 29" Primary Material: 20 SWG Brass Suggested Application: Bath

SHOWN IN HENRY METAL ROUND SINGLE TWO LEG WASHSTAND 29" X 20" X 31 3/4" HNWS02

## HENRY

Henry Metal Round Single Two Leg Washstand 29" x 20" x 31 3/4"

HNWS02