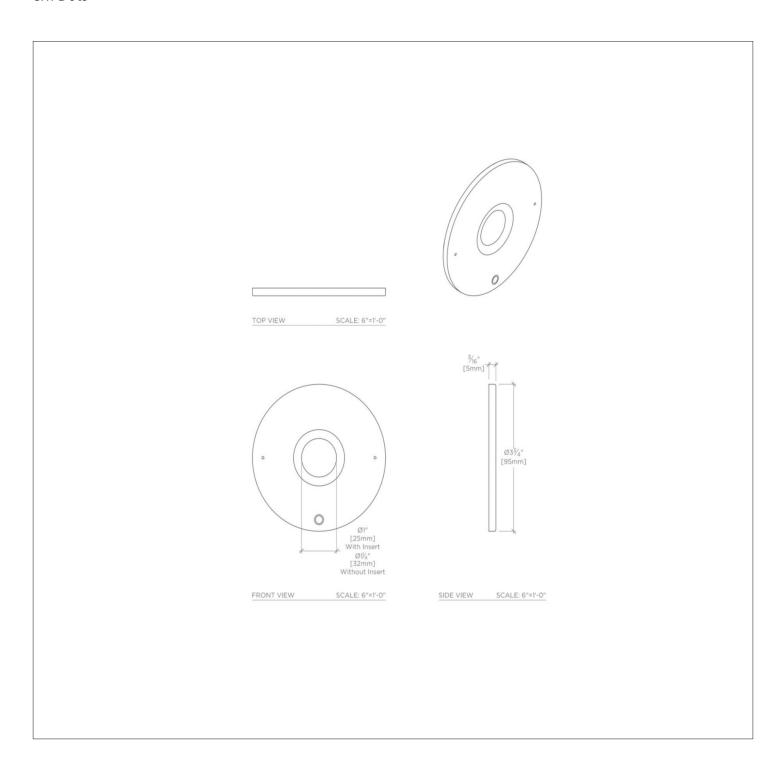

## **TECHNICAL DETAILS**

ADA Compliance: Yes Depth / Width: 3/16" Height: 3 3/4" Length: 3 3/4" Primary Material: Brass Suggested Application: Bath

SHOWN IN UNIVERSAL TWO WAY DIVERTER VALVE TRIM FOR THERMOSTATIC WITH MODERN DOTS UN2TM1