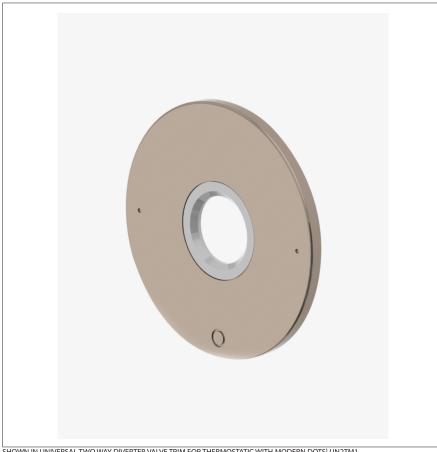

## WATERWORKS

UN2TM1 **UNIVERSAL** 

Universal Two Way Diverter Valve Trim for Thermostatic with Modern Dots

## **TECHNICAL DETAILS**

ADA Compliance: Yes Depth / Width: 3/16" Height: 3 3/4" Length: 3 3/4" Primary Material: Brass Suggested Application: Bath

SHOWN IN UNIVERSAL TWO WAY DIVERTER VALVE TRIM FOR THERMOSTATIC WITH MODERN DOTS UN2TM1

UNIVERSAL UN2TM1

Universal Two Way Diverter Valve Trim for Thermostatic with Modern Dots