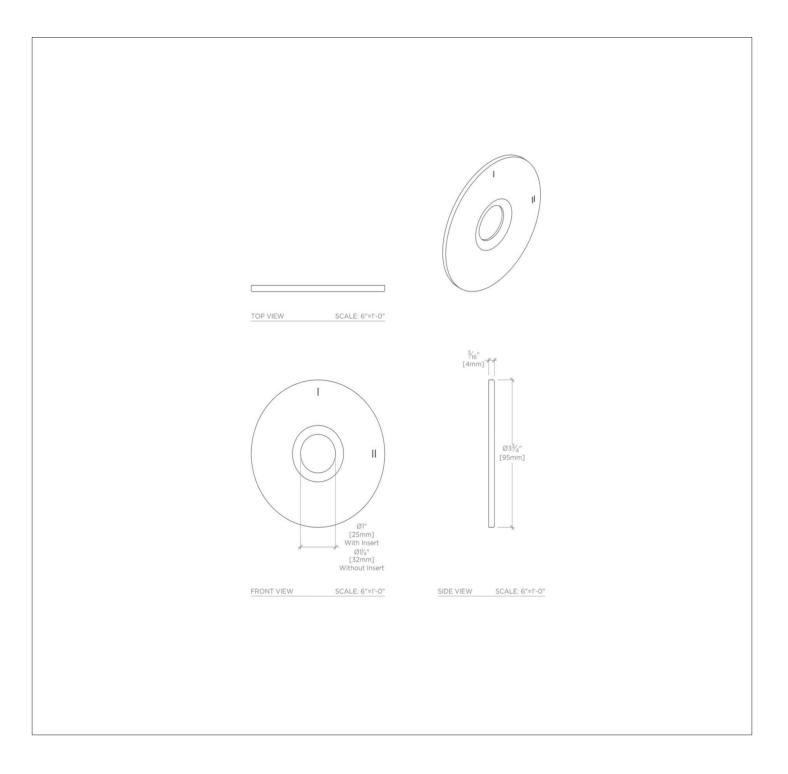

# Universal Two Way Diverter Valve Trim for Pressure Balance with Roman Numerals

### UN2PR1