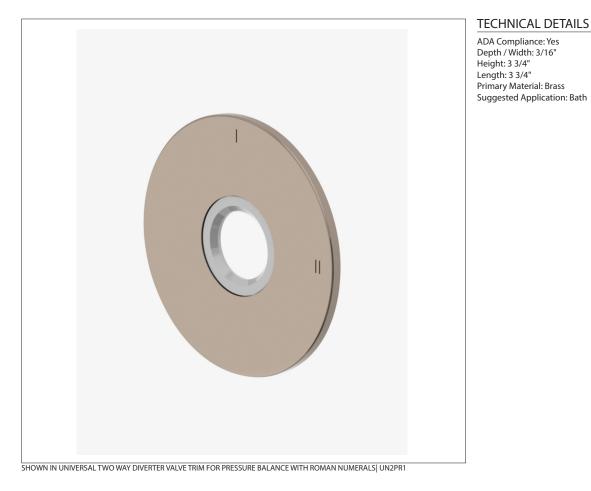

## UN2PR1

Universal Two Way Diverter Valve Trim for Pressure Balance with Roman Numerals

#### **PRODUCT FEATURES**

Allows water to be switched between two different water features such as a shower head and handshower Shower head and Handshower icons correspond to the handle position. Custom icons are also available as special order