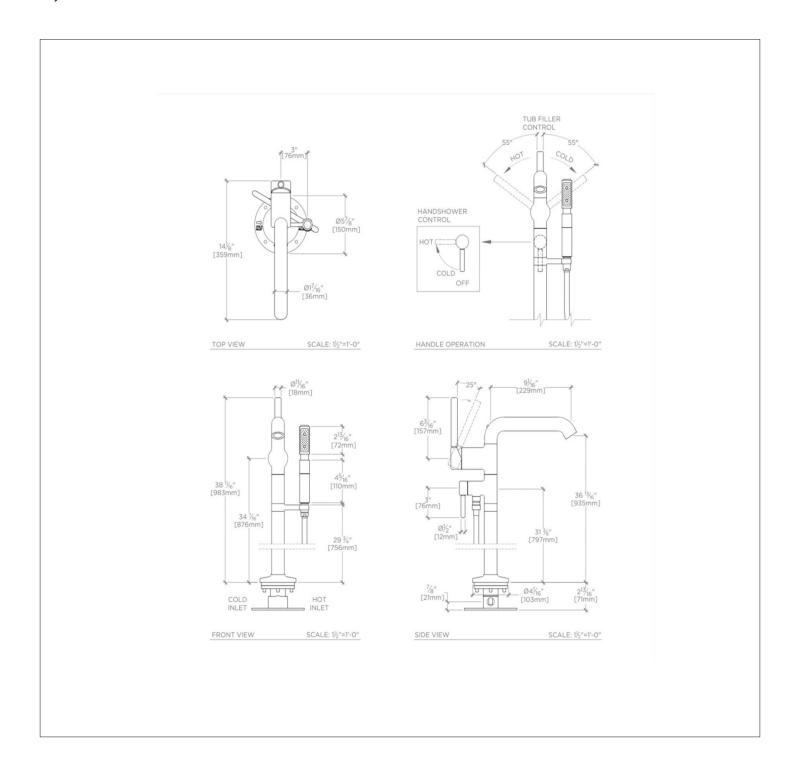

# **TECHNICAL DETAILS**

Flow Restriction Options: 2.5, 2.0, 1.75, 1.5, 0.92 Inlet Connection Size: 1/2" Inlet Connection Type: Female NPT Installation Type: Freestanding Integrated Diverter: N Suggested Application: Bath Water Pressure Maximum: 80.0 psi Water Pressure Minimum: 20.0 psi Water Pressure Recommended: 45.0 psi