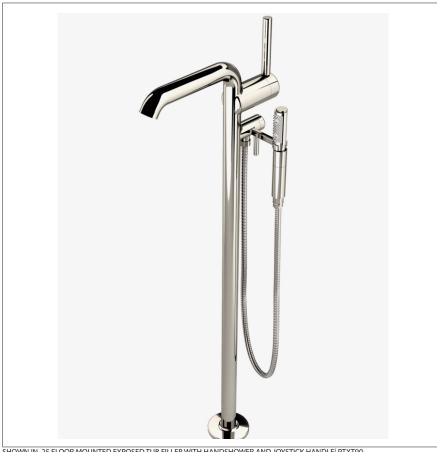

## .25 Floor Mounted Exposed Tub Filler With Handshower and Joystick Handle

SHOWN IN .25 FLOOR MOUNTED EXPOSED TUB FILLER WITH HANDSHOWER AND JOYSTICK HANDLE PTXT90