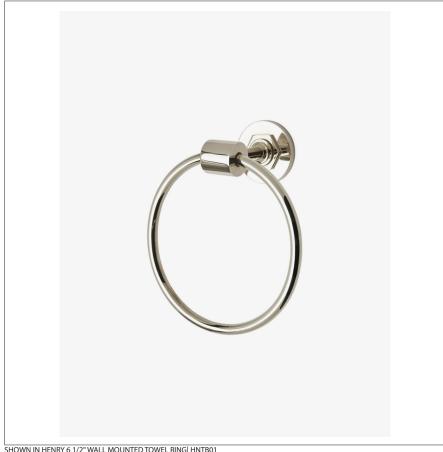

# WATERWORKS

HNTB01 **HENRY** 

Henry 6 1/2" Wall Mounted Towel Ring

## TECHNICAL DETAILS

Adjustable Levelers / Feet: N Adjustable Shelves: N Depth / Width: 3 3/8" . Height: 5 7/8" Length: 5 7/8"

SHOWN IN HENRY 6 1/2" WALL MOUNTED TOWEL RING HNTB01

# HENRY HNTB01

Henry 6 1/2" Wall Mounted Towel Ring