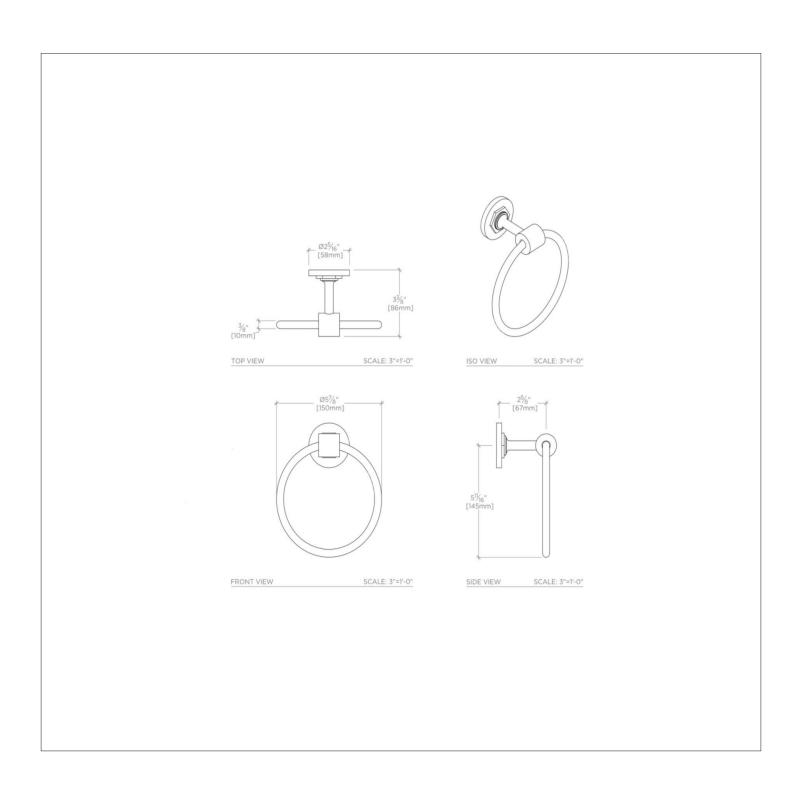

## TECHNICAL DETAILS

Adjustable Levelers / Feet: N Adjustable Shelves: N Depth / Width: 3 3/8" . Height: 5 7/8" Length: 5 7/8"

SHOWN IN HENRY 6 1/2" WALL MOUNTED TOWEL RING HNTB01