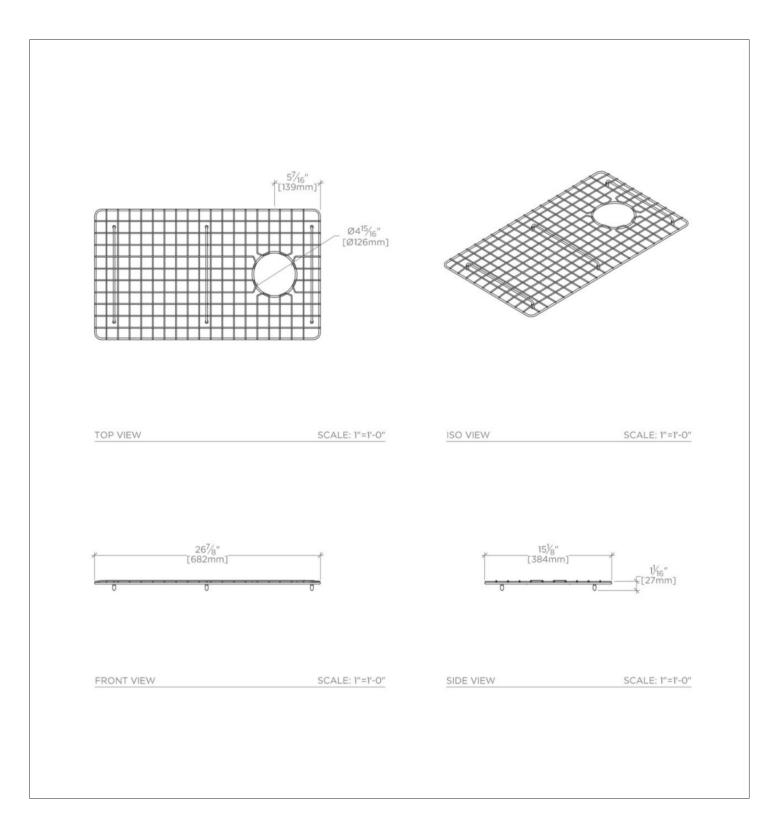

### **TECHNICAL DETAILS**

Drain Hole Diameter: 4 15/16" Depth / Width: 15 1/8" Height: 1 1/16" Length: 26 7/8"