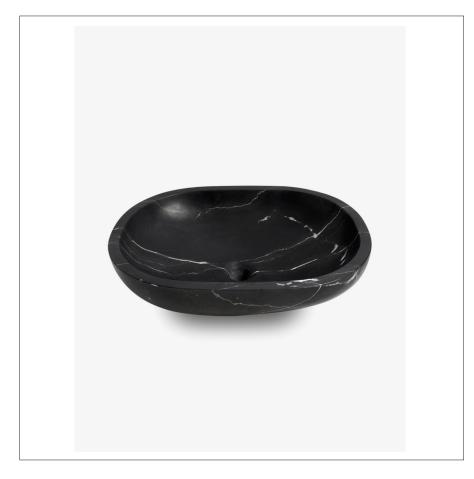

STEN SELV01

Sten Oval Marble Vessel Sink 20 3/4" x 16" x 6 1/2"

## **INSPIRATION**

Inspired by Swedish international modernism, the Sten vessel sink is a versatile form with elegant and functional proportions. When paired with a minimalist wood or metal washstand, the sculptural oval shape of the Sten sink projects a captivating, gentle intensity.

## **PRODUCT FEATURES**

Carved from a single block of marble which has been hand selected for beauty and character.

Sink is made from naural stone and no two pieces are exactly alike. Color and veining will vary from piece to piece and should be expected.