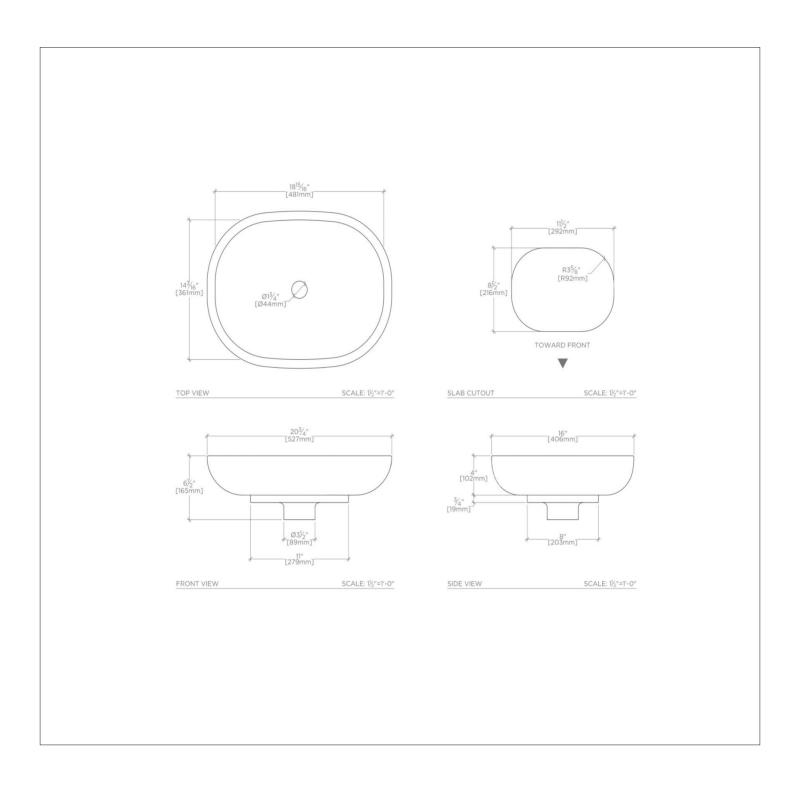

## TECHNICAL DETAILS

Drain Hole Depth: 2" Drain Hole Diameter: 1 3/4" Depth / Width: 16" Height: 6 1/2" Installation Type: Freestanding Length: 20 3/4" Overflow Opening: No

## PRODUCT (NOTES)

Dimensions of sinks are nominal and are subject to slight variations. \\

STEN SELV01

Sten Oval Marble Vessel Sink 20 3/4" x 16" x 6 1/2"