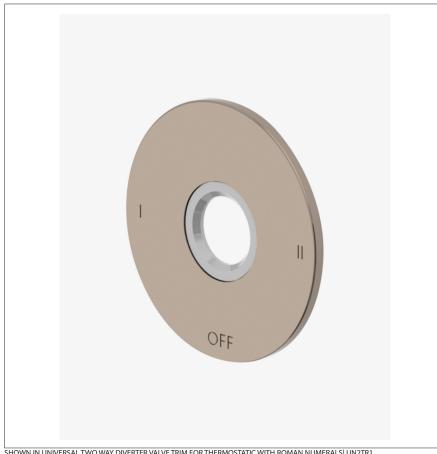

## WATERWORKS

UN2TR1 **UNIVERSAL** 

Universal Two Way Diverter Valve Trim for Thermostatic with Roman Numerals

## **TECHNICAL DETAILS**

ADA Compliance: Yes Depth / Width: 3/16" Height: 3 3/4" Length: 3 3/4" Primary Material: Brass Suggested Application: Bath

SHOWN IN UNIVERSAL TWO WAY DIVERTER VALVE TRIM FOR THERMOSTATIC WITH ROMAN NUMERALS UN2TR1

## **PRODUCT FEATURES**

Configured with shutoff position

Allows water to be switched between two different water features such as a shower head and handshower Shower head and Handshower icons correspond to the handle position. Custom icons are also available as special order