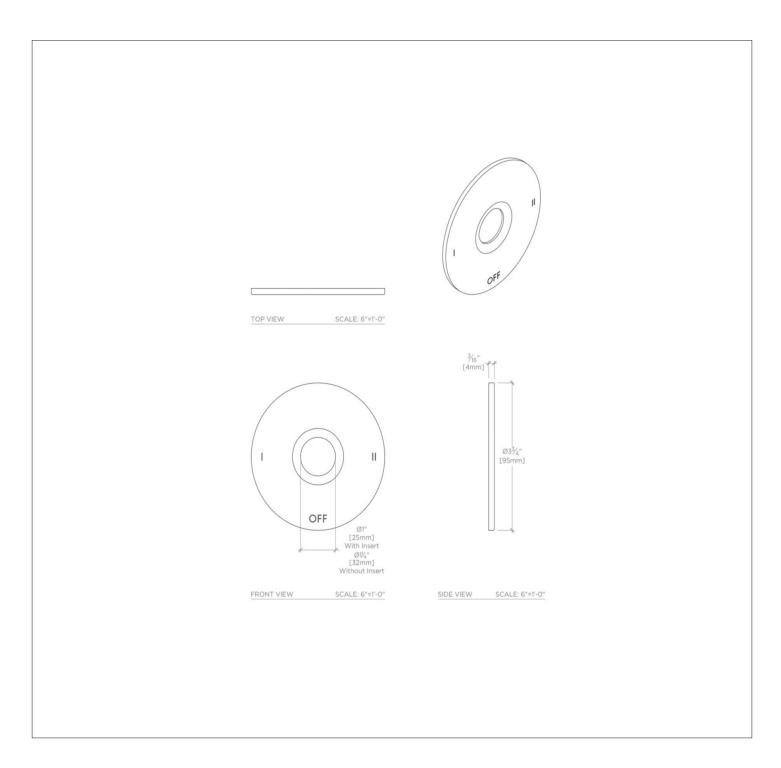

## **TECHNICAL DETAILS**

ADA Compliance: Yes Depth / Width: 3/16" Height: 3 3/4" Length: 3 3/4" Primary Material: Brass Suggested Application: Bath

SHOWN IN UNIVERSAL TWO WAY DIVERTER VALVE TRIM FOR THERMOSTATIC WITH ROMAN NUMERALS UN2TR1

## **PRODUCT FEATURES**

Configured with shutoff position

Allows water to be switched between two different water features such as a shower head and handshower Shower head and Handshower icons correspond to the handle position. Custom icons are also available as special order