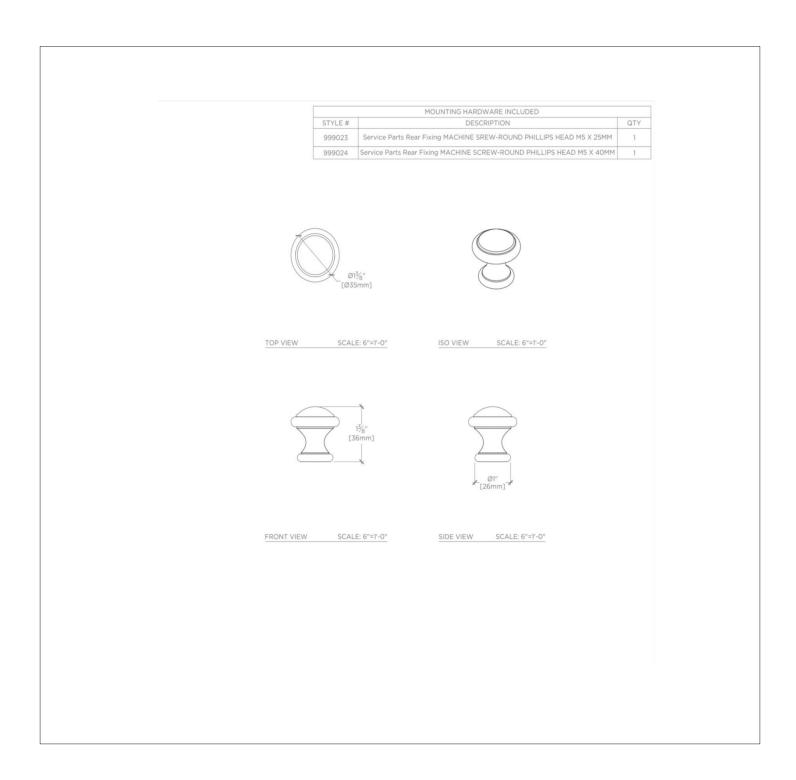

### PRODUCT FEATURES

1 1/4" x 1 1/4" Made of Brass Chrome, Nickel or Matte Nickel Finishes

### PRODUCT (NOTES)

Small is 1", Medium is 1 1/4"