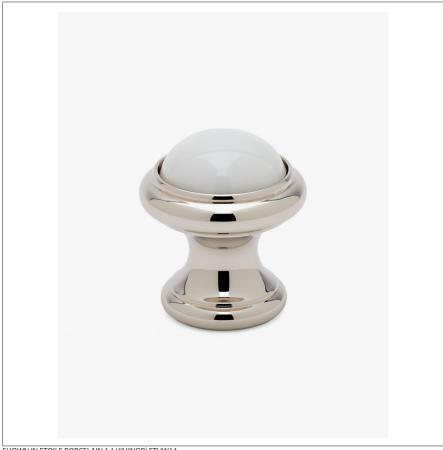

## WATERWORKS

ETHW14 **ETOILE** 

Etoile Porcelain 1 1/4" Knob

# ETOILE ETHW14

Etoile Porcelain 1 1/4" Knob

#### TECHNICAL DETAILS

Hardware Primary Material: Brass Hardware Shape: Knob Hinge Primary Material: Brass Primary Material: Porcelain Suggested Application: All Applications

SHOWN IN ETOILE PORCELAIN 1 1/4" KNOB| ETHW14

#### **INSPIRATION**

 $Defined\ elegance.\ Etoile\ has\ a\ European\ sophistication\ with\ a\ timeless\ sense\ of\ chic.$ 

### PRODUCT FEATURES

1 1/4" x 1 1/4" Made of Brass Chrome, Nickel or Matte Nickel Finishes