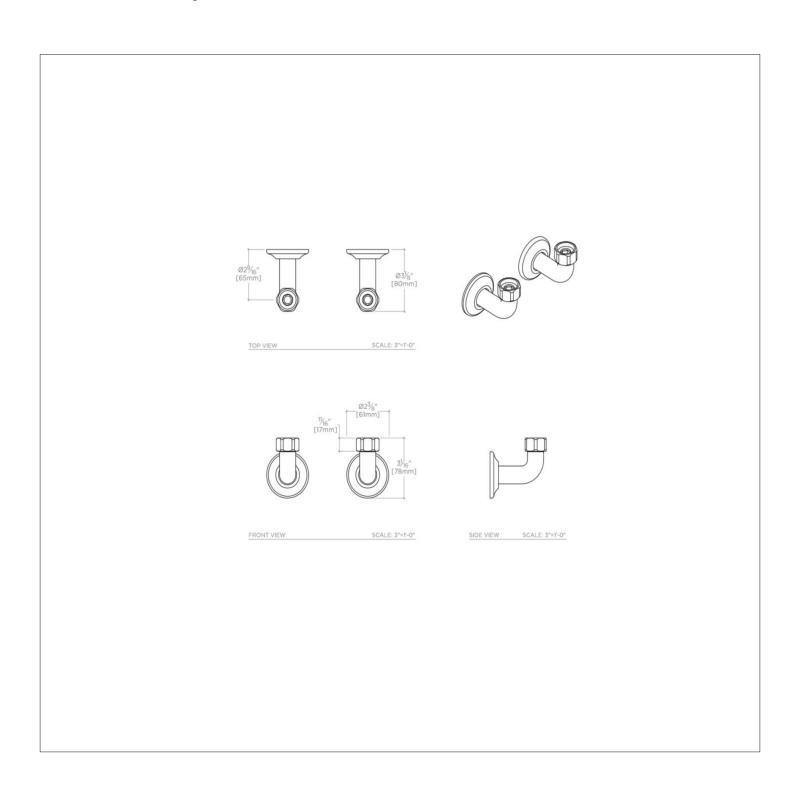

### **TECHNICAL DETAILS**

Fittings Hole Diameter: 1"
Depth / Width: 2 3/4"
Height: 3 1/16"
Inlet Connection Size: 1/2"
Inlet Connection Type: Female NPT
Installation Type: Wall Mounted
Length: 2 3/8"
Outlet Connection Size: 3/4"
Outlet Connection Type: Supply Nut
Primary Material: Brass
Suggested Application: Bath