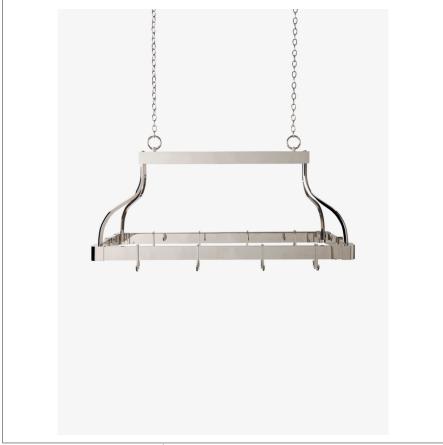

## WELLS WEPR02

Wells Ceiling Mounted Pot Rack

#### TECHNICAL DETAILS

Depth / Width: 21" Height: 32" Length: 60" Primary Material: Brass

SHOWN IN WELLS CEILING MOUNTED POT RACK | WEPR02

#### **INSPIRATION**

Evoking great, old wrought iron pot racks, Wells is refreshingly rendered in gleaming nickel. Executed with fine details while maintaining the work-ready heft of the racks that inspire it. Wells combines clean lines and elegant curves with time-proven functionality.

#### **PRODUCT FEATURES**

Channel cut at top for hanging pendant lights through (must be specified) Hooks included

#### PRODUCT (NOTES)

Extra hooks and lengths of chain available (specify when ordering)

# WELLS WEPR02

Wells Ceiling Mounted Pot Rack