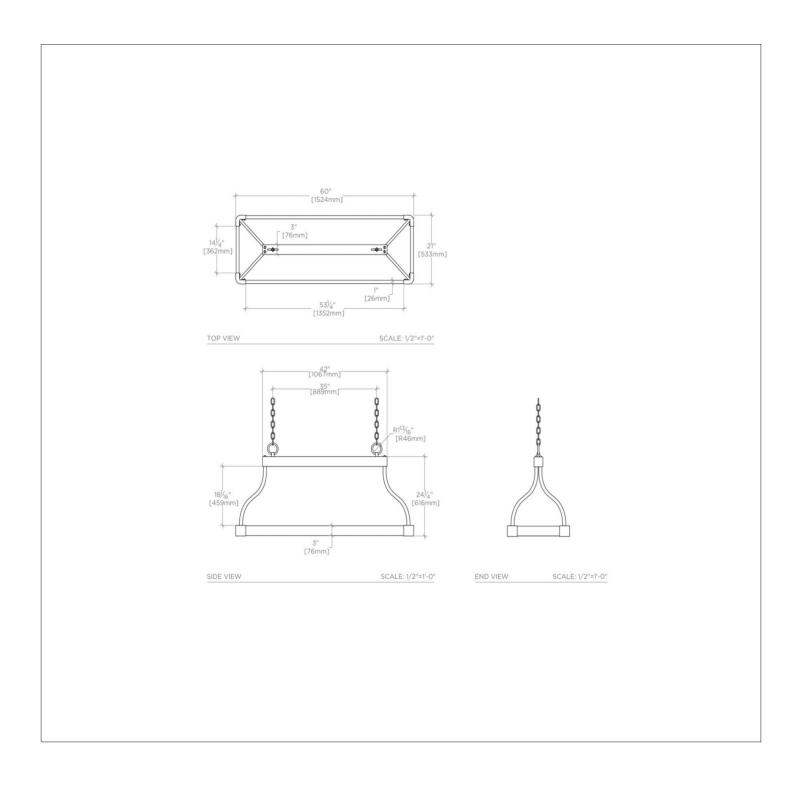

## WELLS WEPR02

Wells Ceiling Mounted Pot Rack

#### TECHNICAL DETAILS

Depth / Width: 21" Height: 32" Length: 60" Primary Material: Brass

SHOWN IN WELLS CEILING MOUNTED POT RACK | WEPR02

# WELLS WEPR02

Wells Ceiling Mounted Pot Rack