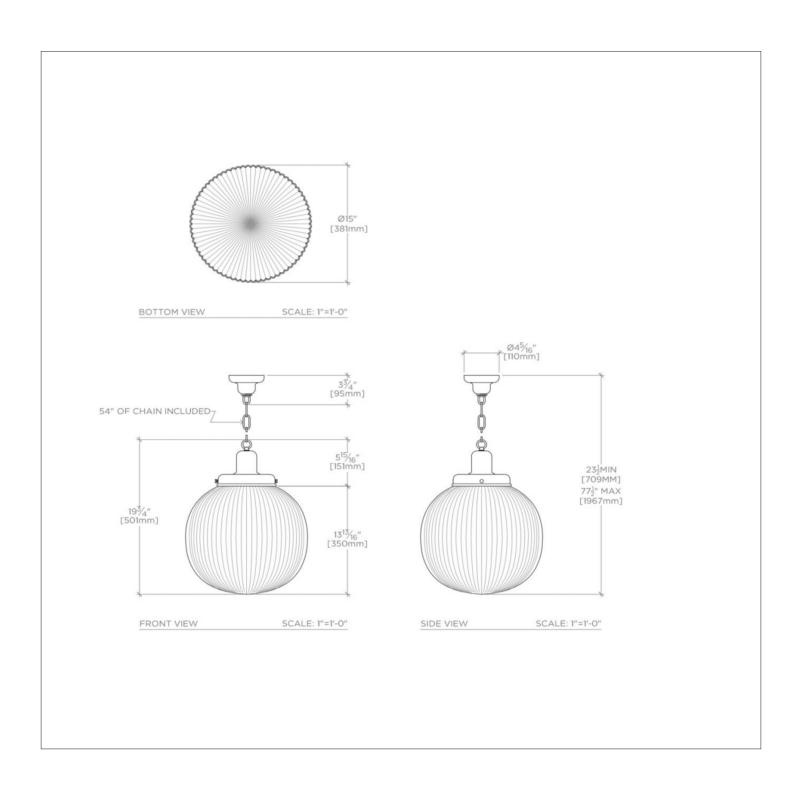

## **TECHNICAL DETAILS**

Ambient / Task: Task

Bulb Base Size: E26 Bulb Type: A21 Depth / Width: 15" Height: 23 1/2" Installation Type: Ceiling Mounted Interior / Exterior Application: Interior Only Junction Box Orientation: Any Length: 15" Number of Bulbs: One Primary Material: Brass Safety Warnings: Do not exceed max wattage Shade Finish: Shiny Shade Material: Glass Shade Shape: Round Suggested Application: Kitchen Voltage: 120 Wet / Dry: Damp or Dry