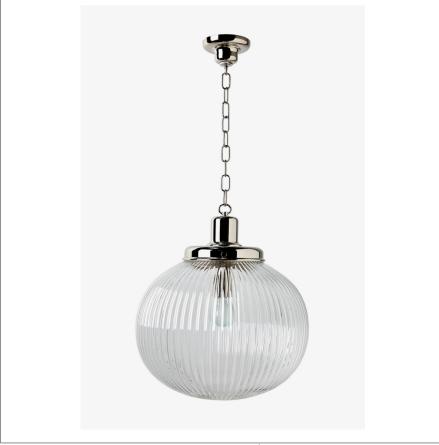

SHOWN IN AURORA CEILING MOUNTED LARGE PENDANT WITH GLASS SHADE ALTO1

#### **INSPIRATION**

The large, fluted glass shade of Aurora is an update of early 20th Century prismatic lighting. The ridged shade helps diffuse light more evenly while obscuring the bulbs. As a result, Aurora provides ample lighting with a soft glow. Solid brass fittings.

## PRODUCT FEATURES

Blown glass Clear ribbed shade Uses (1) 150W Max Type A21, E26 Base Bulb