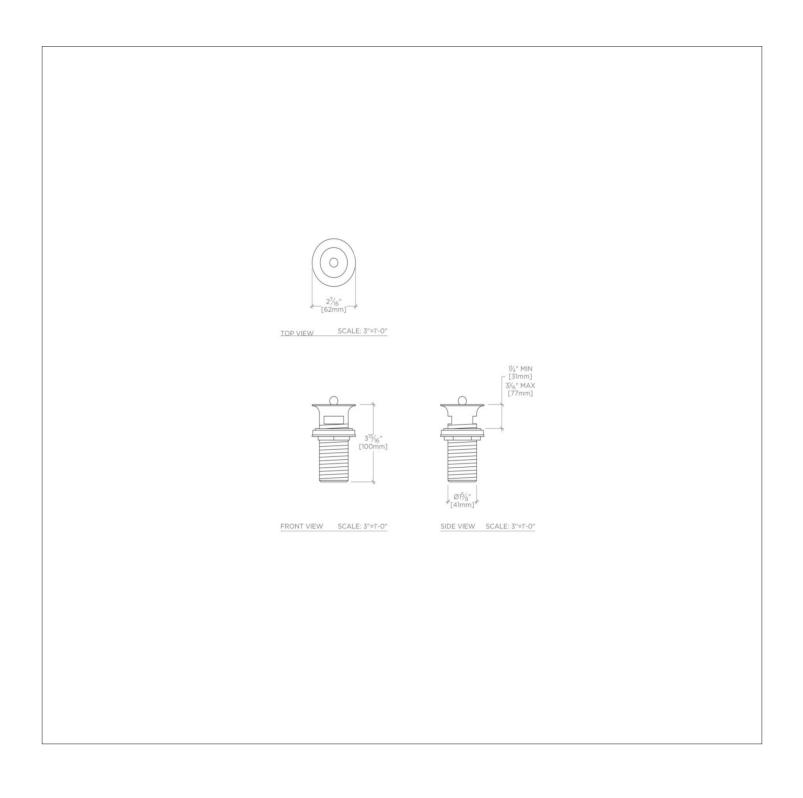

## UNIVERSAL

### Universal Euro Style Lift and Turn Lavatory Drain with Overflow

UNLD20