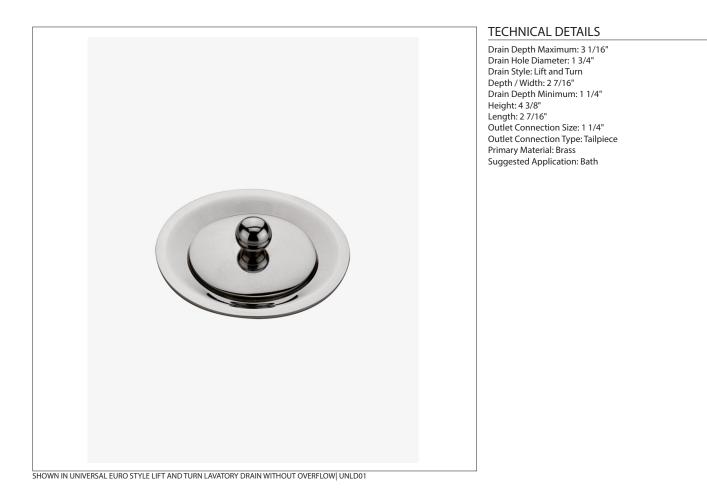

## UNLD20

### Universal Euro Style Lift and Turn Lavatory Drain with Overflow

#### **PRODUCT FEATURES**

Turn the well designed finial to open and close drain This item is stocked in a Chrome, Nickel or Matte Nickel finishes and additional made-to-order finish options are available in 12 weeks from purchase