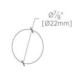

# MOUNTING HARDWARE INCLUDED STYLE # DESCRIPTION QTY 998945 Service Parts 8-32 1" Truss Head Machine Screw, Combo, Slotted 1 998946 Service Parts 8-32 1½" Truss Head Machine Screw, Combo, Slotted 1

TOP VIEW SCALE: 6"=1'-0"