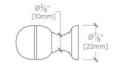

1" 3/4" [25mm] [19mm]

1<sup>3</sup>/<sub>4</sub>" [44mm]

FRONT VIEW SCALE: 6"=1'-0"

SIDE VIEW SCALE: 6"=1'-0"