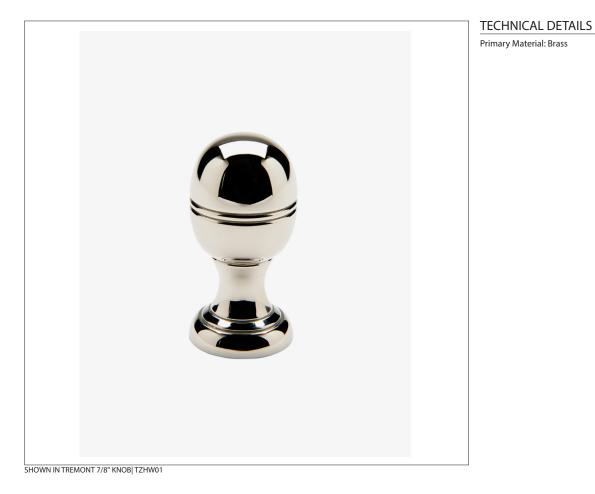

# WATERWORKS

#### TREMONT Tremont 7/8" Knob

# TZHW01



#### INSPIRATION

Tremont t-pulls and knobs combine functional, vintage and industrial forms with refined reeding. The result is an elegant look and feel that is timelessly sophisticated.

#### PRODUCT FEATURES

Solid Brass Machined Includes (1) hardware screw



PRODUCT (NOTES)

Replacement Screws available

# remont 7/8" Knob

### TREMONT Tremont 7/8" Knob

# MOUNTING HARDWARE INCLUDED STYLE # DESCRIPTION QTY 998945 Service Parts 8-32 1" Truss Head Machine Screw, Combo, Slotted 1 998946 Service Parts 8-32 1½" Truss Head Machine Screw, Combo, Slotted 1



TOP VIEW SCALE: 6"=1'-0"



1" 3/4" [25mm] [19mm]

1<sup>3</sup>/<sub>4</sub>" [44mm]

FRONT VIEW SCALE: 6"=1'-0"

SIDE VIEW SCALE: 6"=1'-0"

# TZHW01