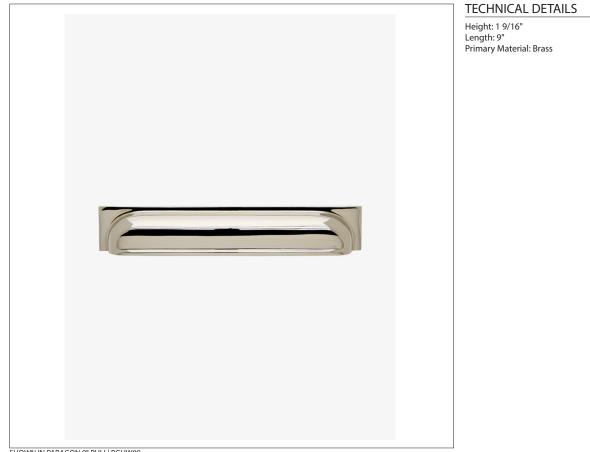

## PARAGON Paragon 9" Pull

# PGHW09

### INSPIRATION

The Paragon is a different, more refined interpretation of a traditional bin pull. The elongated design elevates this utilitarian design to a higher level.

### **PRODUCT FEATURES**

Solid Brass Forged Includes fixing screws

**PRODUCT (NOTES)** 

Replacement Screws available