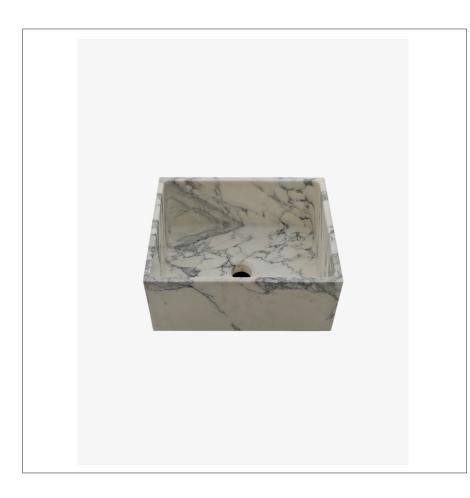

## RWSK51

R.W. Atlas 16" x 13 1/16" x 7 1/16" Stone Apron Bar Sink with Center Drain

### TECHNICAL DETAILS

ADA Compliance: When installed per ADA guidelines Bowl Shape: Rectangular Drain Hole Diameter: 2 1/2" Garbage Disposal: N Depth / Width: 13 1/16" Height: 7 1/16" Length: 16" Outer Rim Shape: Rectangular Primary Material: Stone Sound Proofing: N Suggested Application: Bar, Kitchen, Laundry

#### **PRODUCT FEATURES**

Carved from a single block of stone Polished finish on all 4 sides for apron installation in any orientation Not for use with garbage disposals