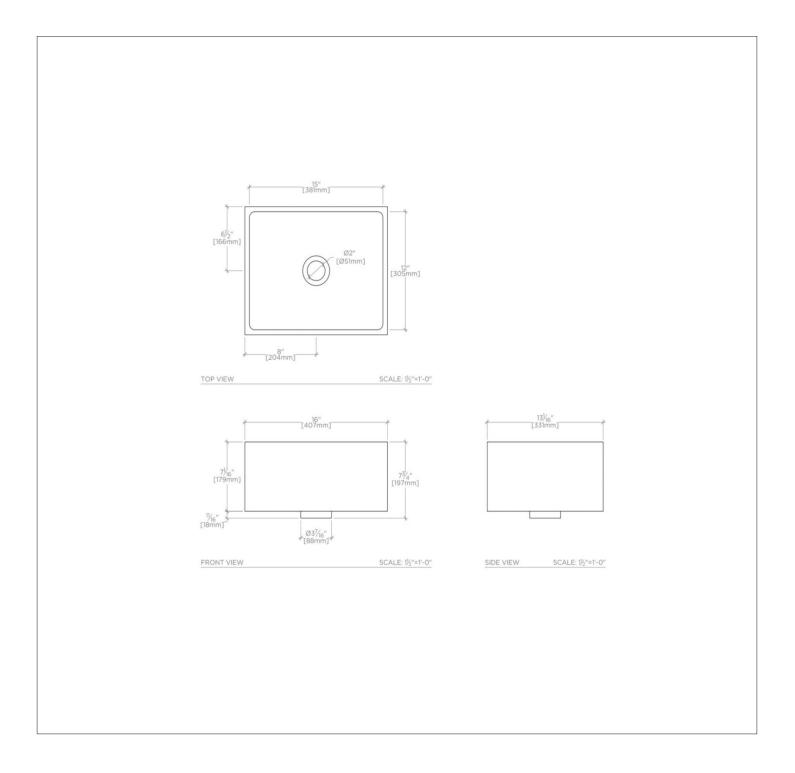

## RWSK51

R.W. Atlas 16" x 13 1/16" x 7 1/16" Stone Apron Bar Sink with Center Drain

### TECHNICAL DETAILS

ADA Compliance: When installed per ADA guidelines Bowl Shape: Rectangular Drain Hole Diameter: 2 1/2" Garbage Disposal: N Depth / Width: 13 1/16" Height: 7 1/16" Length: 16" Outer Rim Shape: Rectangular Primary Material: Stone Sound Proofing: N Suggested Application: Bar, Kitchen, Laundry

### PRODUCT (NOTES)

Dimensions of sinks are nominal and are subject to slight variations.