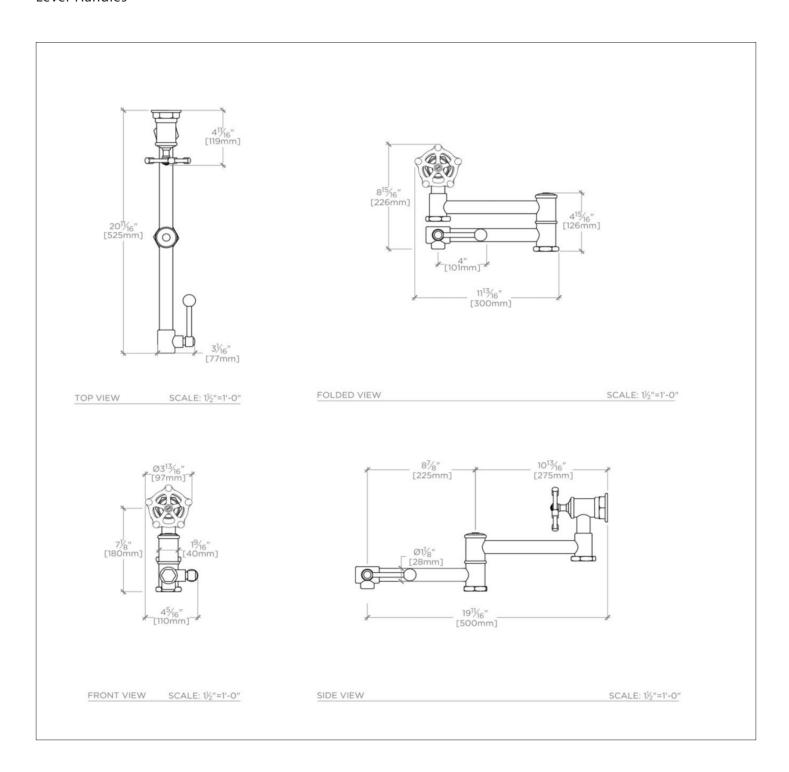

## **TECHNICAL DETAILS**

Fittings Hole Diameter: 1 1/4" Handle Turn Angle: Quarter Turn Depth / Width: 20 11/16" Height: 8 15/16" Inlet Connection Size: 1/2" Inlet Connection Type: Female NPT Installation Type: Wall Mounted Integrated Spray: N Length: 3 13/16" Spout Swivel: Y Spray Included in Unit: N Water Pressure Maximum: 85.0 psi Water Pressure Minimum: 20.0 psi Water Pressure Recommended: 45.0 psi