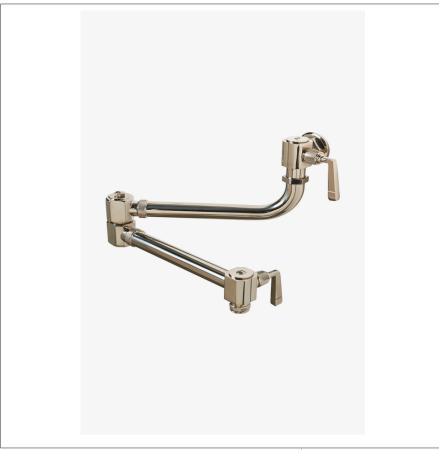

### R.W. Atlas Wall Mounted Articulated Pot Filler, Metal Lever Handles

SHOWN IN R.W. ATLAS WALL MOUNTED ARTICULATED POT FILLER, METAL LEVER HANDLES| RWPF10

#### **PRODUCT FEATURES**

**Articulating Spout** 

Quarter turn ceramic cartridges

Dual valve wall mount pot filler

Cold water only, non-mixing valve

Smooth folding action for easy storage against the wall with one effortless motion  $% \left\{ 1,2,...,n\right\}$ 