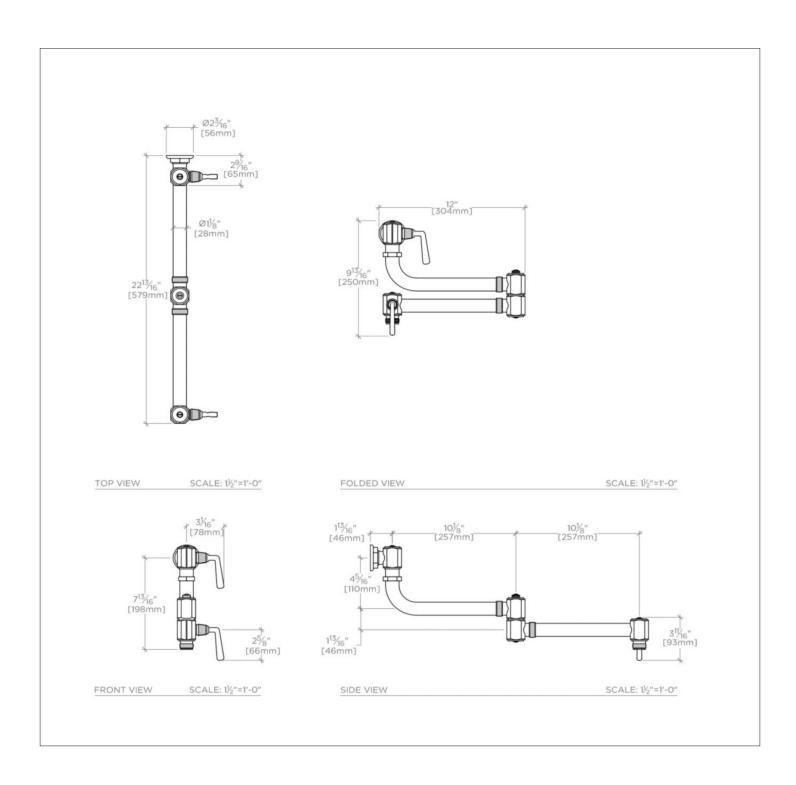

### **TECHNICAL DETAILS**

Handle Turn Angle: Quarter Turn Depth / Width: 22 13/16" Height: 9 13/16" Inlet Connection Size: 1/2"

Inlet Connection Type: Female NPT Installation Type: Wall Mounted Length: 4 3/16"

Length: 4 3/16" Spout Swivel: Y

. Water Pressure Maximum: 85.0 psi Water Pressure Minimum: 20.0 psi Water Pressure Recommended: 45.0 psi