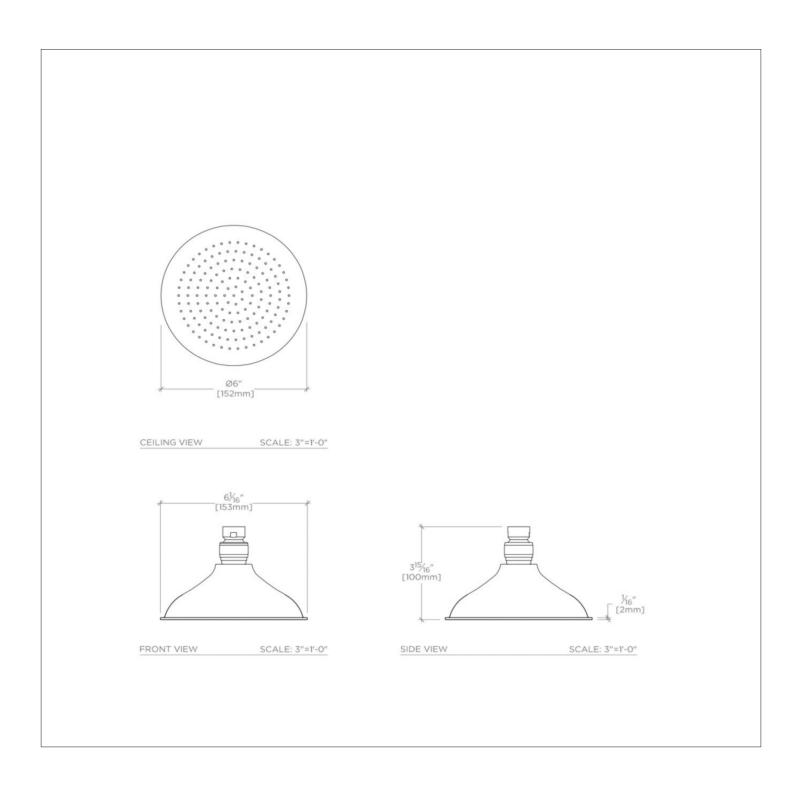

### **TECHNICAL DETAILS**

Diameter of Head: 6"
Flow Restriction Options: 2.5, 2.0, 1.75, 1.5
Inlet Connection Size: 1/2"
Integrated Diverter: N
Primary Material: Brass
Suggested Application: Bath
Water Pressure Maximum: 85.0 psi
Water Pressure Minimum: 20.0 psi
Water Pressure Recommended: 45.0 psi