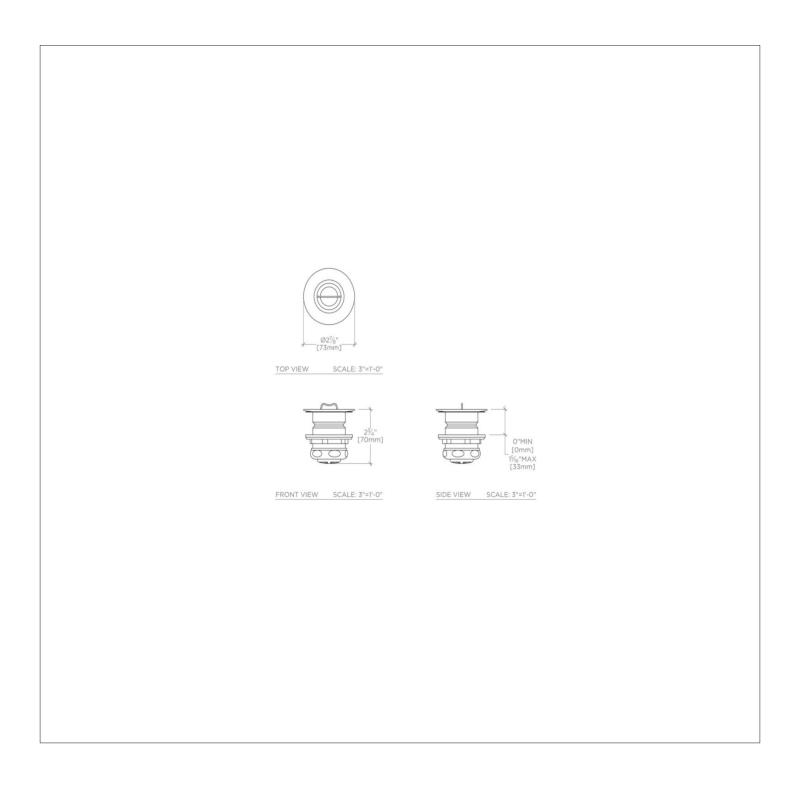

#### **TECHNICAL DETAILS**

Drain Depth Maximum: 1 5/16" Drain Hole Diameter: 2" Depth / Width: 2 7/8" Drain Depth Minimum: 0" Outlet Connection Size: 1 1/2" **Outlet Connection Type: Tailpiece Nut** Primary Material: Brass Suggested Application: Bath