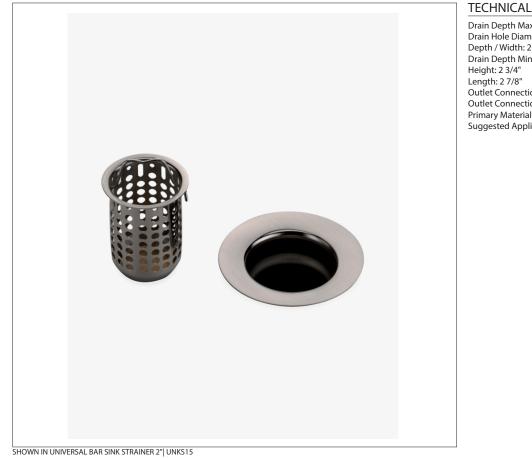

# **UNIVERSAL**

Universal Bar Sink Strainer 2"

#### **TECHNICAL DETAILS**

Drain Depth Maximum: 1 5/16" Drain Hole Diameter: 2" Depth / Width: 2 7/8" Drain Depth Minimum: 0" Outlet Connection Size: 1 1/2" **Outlet Connection Type: Tailpiece Nut** Primary Material: Brass Suggested Application: Bath

### **PRODUCT FEATURES**

This bar sink strainer is a fitting complement to any Waterworks bar sink.

This item is stocked in a Chrome, Nickel or Matte Nickel finishes and additional made-to-order finish options are available in 12 weeks from purchase