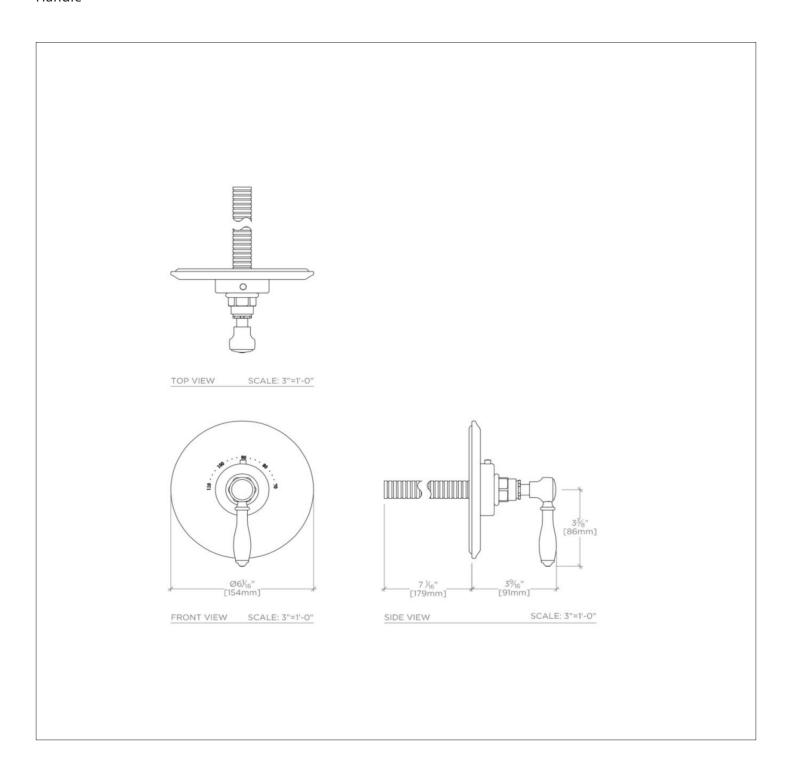

## **TECHNICAL DETAILS**

ADA Compliance: Yes
Control Valve Rough-in Depth Maximum: 8"
Control Valve Rough-in Depth Minimum: 2"
Diverter Valve Rough-in Depth Maximum: 3.76"
Diverter Valve Rough-in Depth Minimum: 2.83"
Index Color / Finish and Material: White Porcelain
Depth / Width: 3 1/2"
Height: 6 1/4"
Integrated Diverter: N
Length: 6"
Primary Material: Brass
Suggested Application: Bath