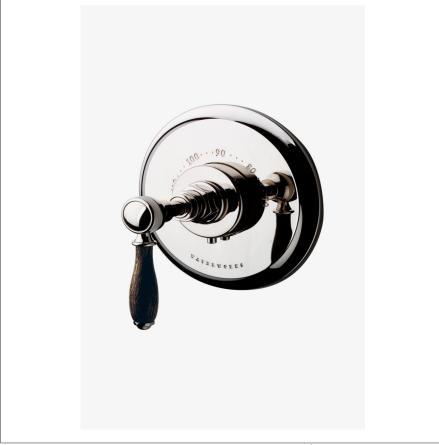

## WATERWORKS

EASTON EATH20

Easton Vintage Thermostatic Control Valve Trim with Oak Lever Handle

L SHOWN IN EASTON VINTAGE THERMOSTATIC CONTROL VALVE TRIM WITH OAK LEVER HANDLE| EATH20

# EASTON EATH20

Easton Vintage Thermostatic Control Valve Trim with Oak Lever Handle