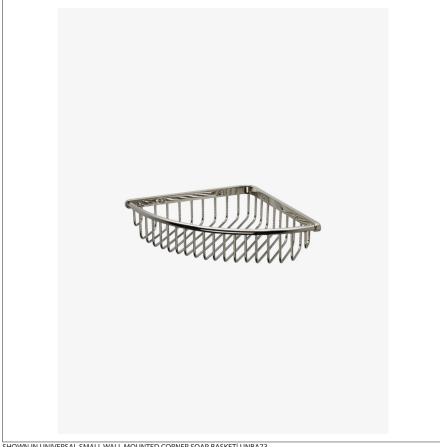

UNBA73 **UNIVERSAL** 

Universal Small Wall Mounted Corner Soap Basket

## **TECHNICAL DETAILS**

Escutcheon Primary Material: Brass Depth / Width: 5 3/4" Height: 1 13/16" Installation Type: Wall Mounted Length: 5 3/4" Primary Material: Brass Suggested Application: Bath

SHOWN IN UNIVERSAL SMALL WALL MOUNTED CORNER SOAP BASKET| UNBA73

## UNIVERSAL UNBA73

Universal Small Wall Mounted Corner Soap Basket