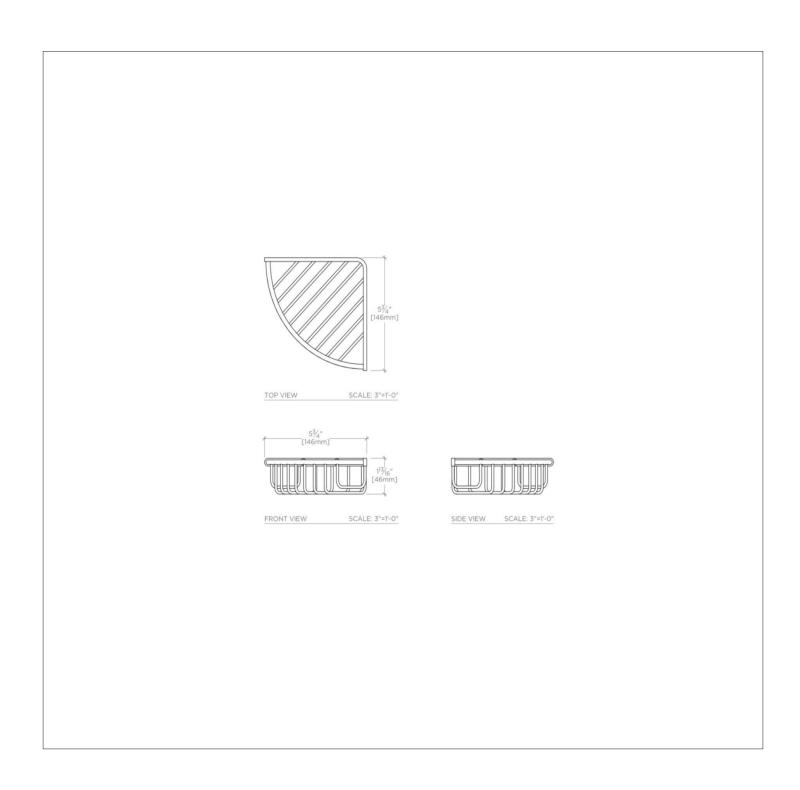

## **TECHNICAL DETAILS**

Escutcheon Primary Material: Brass Depth / Width: 5 3/4" Height: 1 13/16" Installation Type: Wall Mounted Length: 5 3/4" Primary Material: Brass Suggested Application: Bath

SHOWN IN UNIVERSAL SMALL WALL MOUNTED CORNER SOAP BASKET| UNBA73