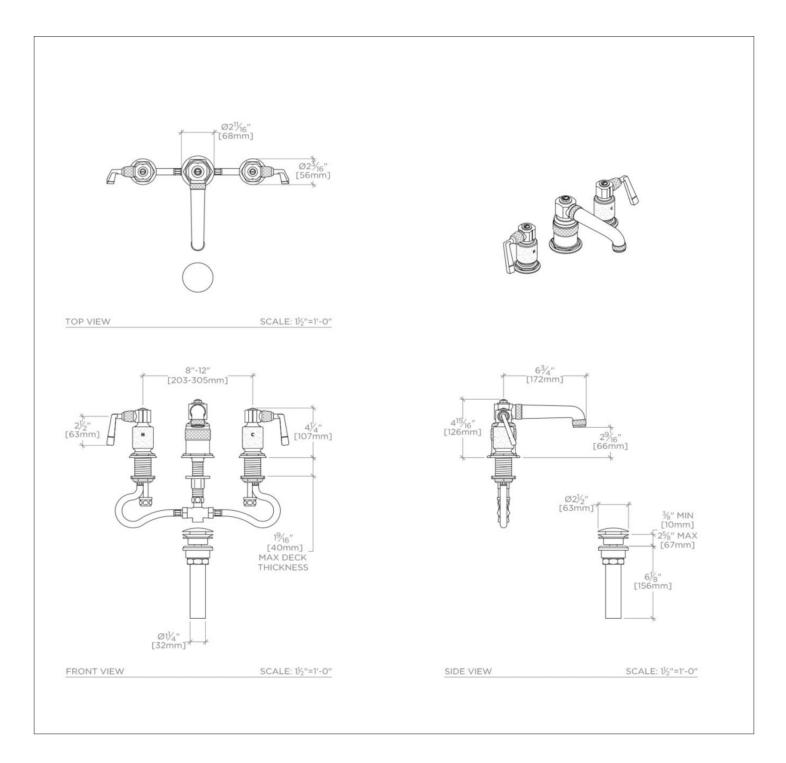

#### **TECHNICAL DETAILS**

ADA Compliance: Yes Adjustable versus Fixed Spray: Fixed Spray Deck Thickness Maximum: 1 1/2' Deck Thickness Minimum: 3/8" Drain Depth Maximum: 2 5/8" Drain Hole Diameter: 1 3/4" Escutcheon Primary Material: Brass Fittings Hole Diameter: 1 3/8" Handle Spread Maximum: 12" Handle Spread Minimum: 8" Handle Turn Angle: Quarter Turn Depth / Width: 8 1/16" Drain Depth Minimum: 3/8" Height: 4 15/16" Inlet Connection Size: 1/2" Inlet Connection Type: Male with Supply Nut Inlet Supply Spread Maximum: 12" Inlet Supply Spread Minimum: 8" Installation Type: Deck Mounted Integrated Diverter: N Integrated Spray: N Length: 14 15/16" Number of Handles: Two Number of Holes: Three Hole Primary Material: Brass Restricted Maximum Flow Rate: 1.2 gpm Spout Swivel: N Spray Included in Unit: N Suggested Application: Bath Valve Material: Ceramic Water Pressure Maximum: 85.0 psi Water Pressure Minimum: 20.0 psi Water Pressure Recommended: 45.0 psi