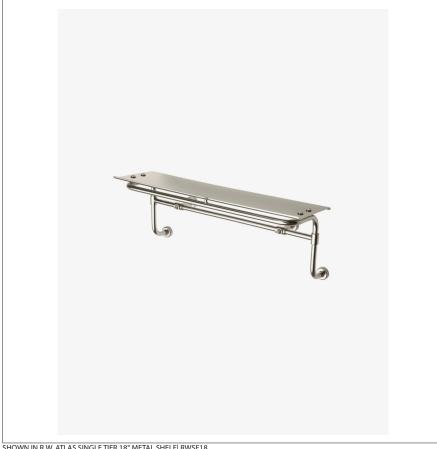

#### RWSF18 R.W. ATLAS

R.W. Atlas Single Tier 18" Metal Shelf

SHOWN IN R.W. ATLAS SINGLE TIER 18" METAL SHELF| RWSF18

## **PRODUCT FEATURES**

Features metal shelf.

Four wall mounting points offer better support.

The hardware kit ensures secured mounting for dry walls, wood blocked, and metal stud installations.

R.W. ATLAS RWSF18

R.W. Atlas Single Tier 18" Metal Shelf