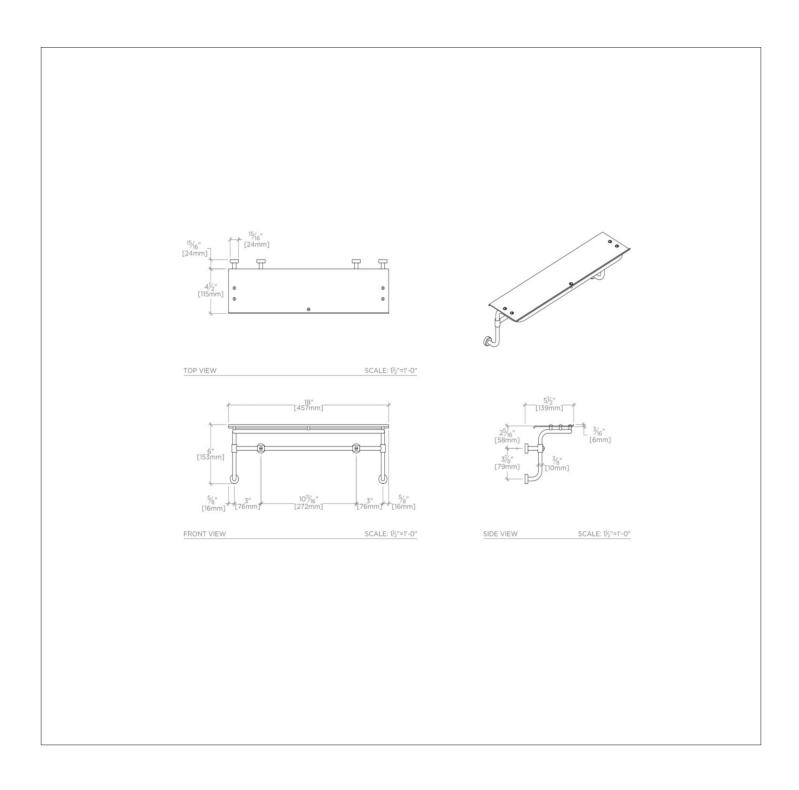

# **TECHNICAL DETAILS**

ADA Compliance: When installed per ADA guidelines Adjustable Levelers / Feet: N Adjustable Shelves: N Escutcheon Primary Material: Brass Installation Type: Wall Mounted Length: 18" Number of Drawers / Shelves: One Primary Material: Brass Suggested Application: Bath

## **PRODUCT FEATURES**

Features metal shelf.

Four wall mounting points offer better support.

The hardware kit ensures secured mounting for dry walls, wood blocked, and metal stud installations.

R.W. ATLAS RWSF18