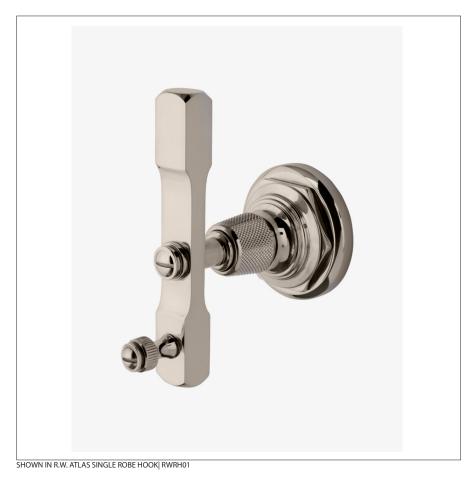

## WATERWORKS

R.W. ATLAS RWRH01

R.W. Atlas Single Robe Hook

#### **PRODUCT FEATURES**

Features knurled detail on the wall mounted post.
Knurling detail on wall mounted post.

# R.W. ATLAS RWRH01

R.W. Atlas Single Robe Hook