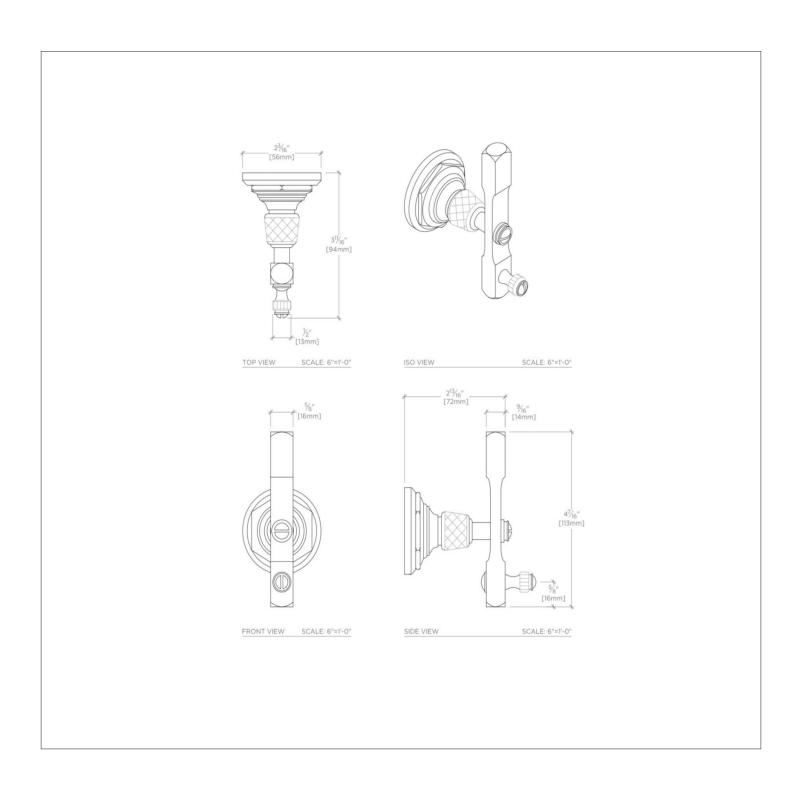

### **TECHNICAL DETAILS**

ADA Compliance: Yes Adjustable Levelers / Feet: N Adjustable Shelves: N Escutcheon Primary Material: Brass Hardware Shape: Hook Installation Type: Wall Mounted Primary Material: Brass Suggested Application: Bath

#### **PRODUCT FEATURES**

Features knurled detail on the wall mounted post.
Knurling detail on wall mounted post.