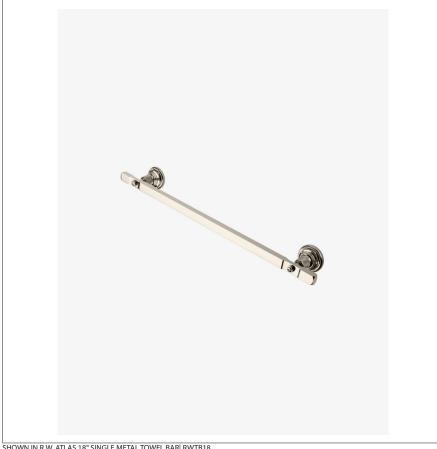

## WATERWORKS

RWTB18 R.W. ATLAS

R.W. Atlas 18" Single Metal Towel Bar

SHOWN IN R.W. ATLAS 18" SINGLE METAL TOWEL BAR| RWTB18