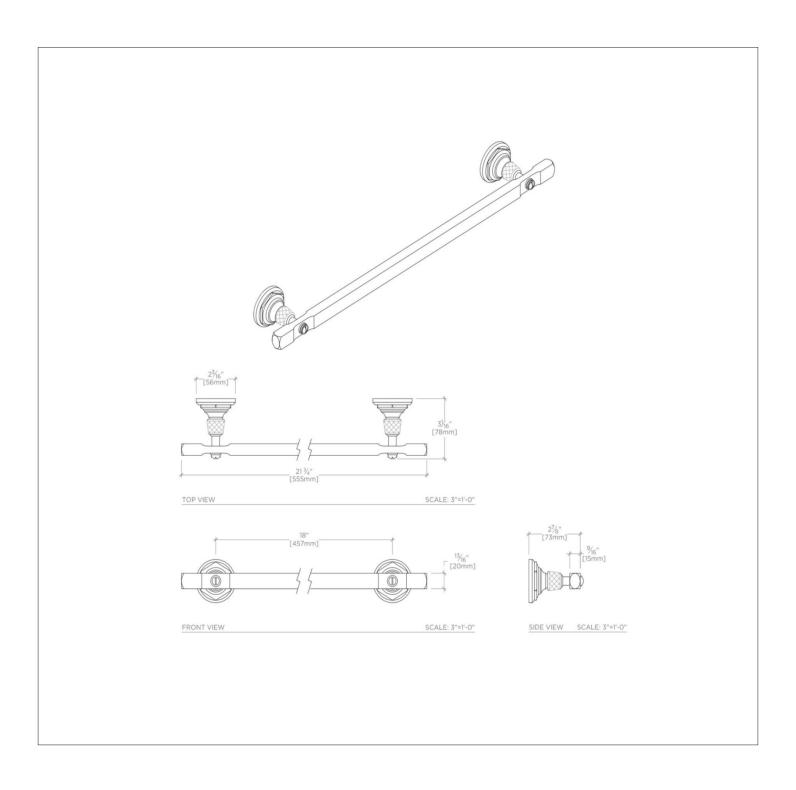

## TECHNICAL DETAILS

ADA Compliance: Yes Adjustable Levelers / Feet: N Adjustable Shelves: N Escutcheon Primary Material: Brass Horizontal Rail Material: Metal Installation Type: Wall Mounted Length: 18" Number of Drawers / Shelves: One Primary Material: Brass Suggested Application: Bath

## **PRODUCT FEATURES**

Features knurled detail on the wall mounted posts. Offered in 18" and 24".

Towel Bar can not be cut.

R.W. ATLAS RWTB18

R.W. Atlas 18" Single Metal Towel Bar