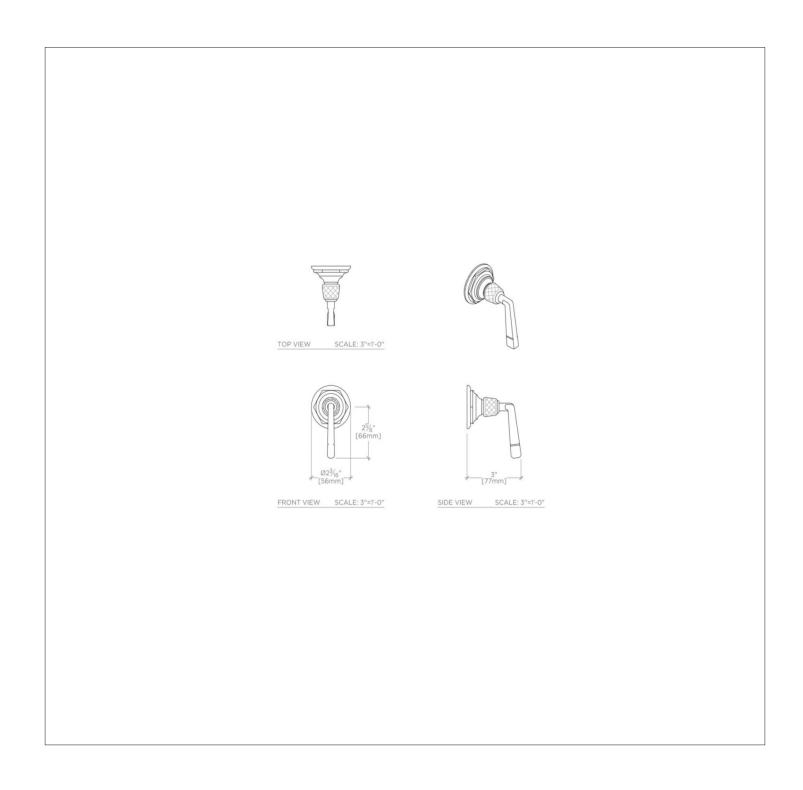

### **TECHNICAL DETAILS**

Primary Material: Brass Spout Swivel: N Spray Included in Unit: N Suggested Application: Bath

ADA Compliance: Yes
Control Valve Rough-in Depth Maximum: 3 1/4"
Control Valve Rough-in Depth Minimum: 2 1/2"
Diverter Valve Rough-in Depth Minimum: 3 1/4"
Diverter Valve Rough-in Depth Minimum: 2 1/2"
Escutcheon Primary Material: Brass
Fittings Hole Diameter: 1 3/8"
Depth / Width: 3"
Height: 3 11/16"
Integrated Diverter: N
Integrated Spray: N
Length: 2 3/16"
Number of Handles: One
Pivot: N

SHOWN IN R.W. ATLAS VOLUME CONTROL VALVE TRIM WITH METAL LEVER HANDLE| RWVC10