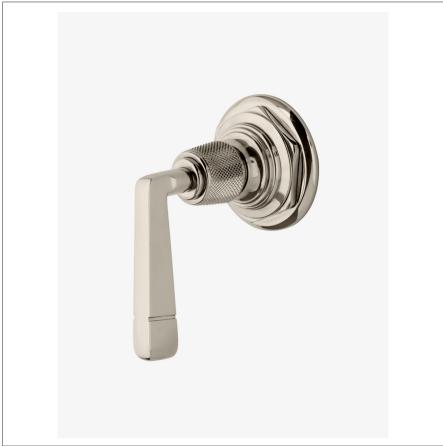

## R.W. ATLAS RWVC10

## R.W. Atlas Volume Control Valve Trim with Metal Lever Handle

SHOWN IN R.W. ATLAS VOLUME CONTROL VALVE TRIM WITH METAL LEVER HANDLE| RWVC10

#### **PRODUCT FEATURES**

Features knurled detail on the handle.