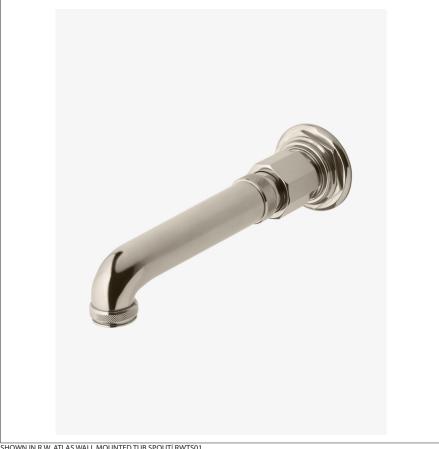

#### RWTS01 R.W. ATLAS

R.W. Atlas Wall Mounted Tub Spout

SHOWN IN R.W. ATLAS WALL MOUNTED TUB SPOUT | RWTS01

# R.W. ATLAS RWTS01

R.W. Atlas Wall Mounted Tub Spout