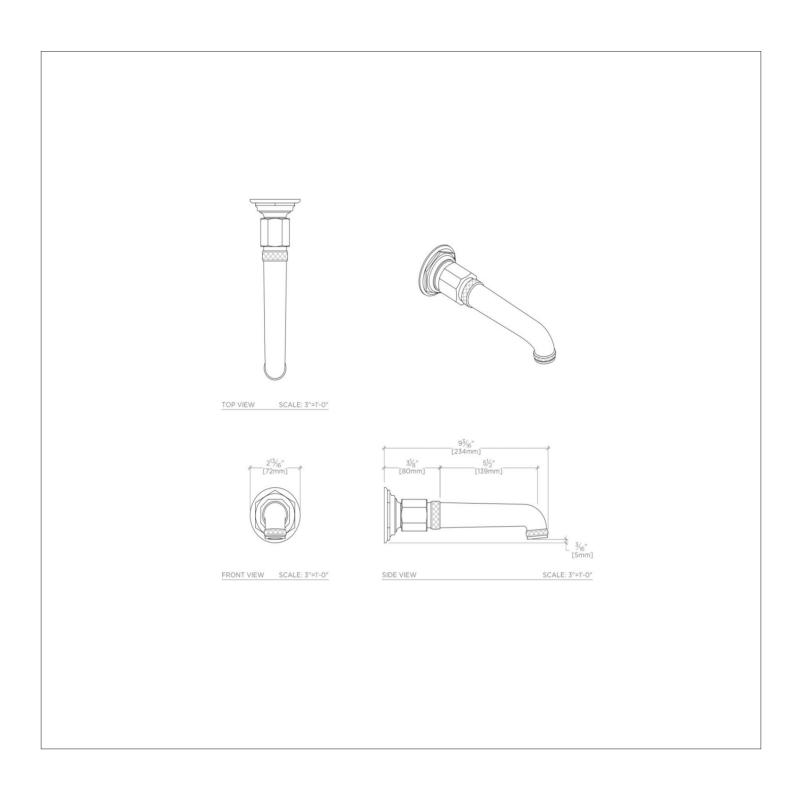

### **TECHNICAL DETAILS**

ADA Compliance: Yes Adjustable versus Fixed Spray: Fixed Spray Escutcheon Primary Material: Brass Fittings Hole Diameter: 1" Depth / Width: 9 1/4" Height: 2 13/16" Inlet Connection Size: 3/4" Inlet Connection Type: Female NPT Installation Type: Wall Mounted Integrated Diverter: N Integrated Spray: N Length: 2 13/16" Number of Holes: One Hole Pivot: N Primary Material: Brass Spout Swivel: N Spray Included in Unit: N Suggested Application: Bath Water Pressure Maximum: 85.0 psi Water Pressure Minimum: 20.0 psi Water Pressure Recommended: 45.0 psi