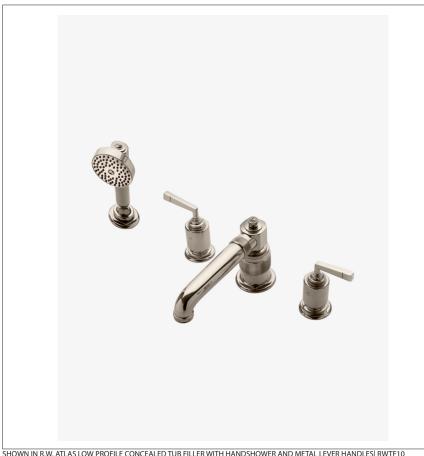

## WATERWORKS

RWTF10 R.W. ATLAS

R.W. Atlas Low Profile Concealed Tub Filler With Handshower and Metal Lever Handles

SHOWN IN R.W. ATLAS LOW PROFILE CONCEALED TUB FILLER WITH HANDSHOWER AND METAL LEVER HANDLES| RWTF10

# R.W. ATLAS RWTF10

R.W. Atlas Low Profile Concealed Tub Filler With Handshower and Metal Lever Handles