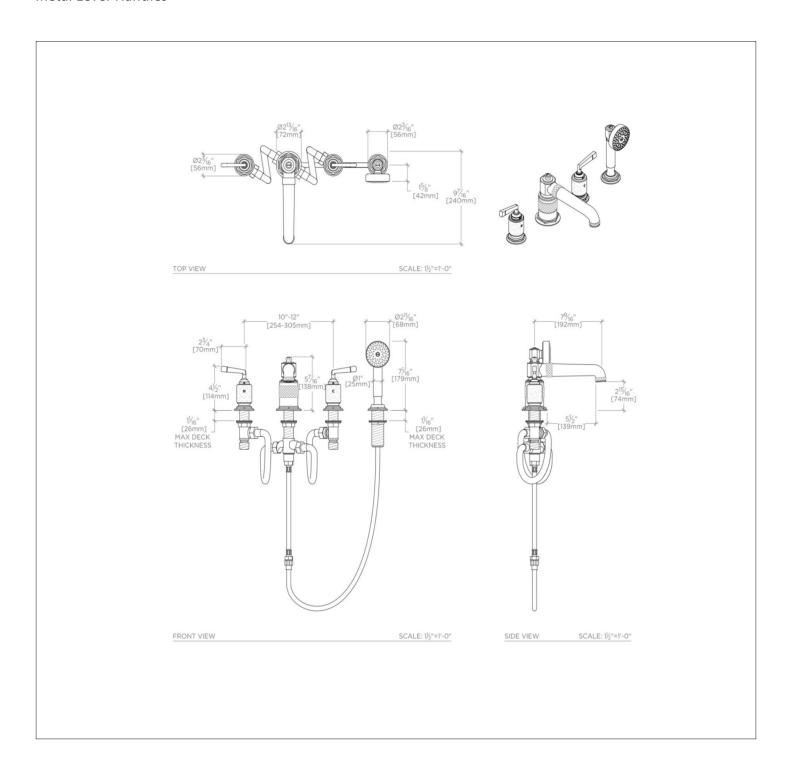

#### **TECHNICAL DETAILS**

ADA Compliance: Yes Adjustable versus Fixed Spray: Fixed Spray Deck Thickness Maximum: 1 Deck Thickness Minimum: 3/8" Diameter of Head: 2 11/16" **Escutcheon Primary Material: Brass** Fittings Hole Diameter: 1 3/8" Flow Restriction Options: 2.0, 1.75, 1.5, 0.92 Handle Spread Maximum: 12" Handle Spread Minimum: 10" Handle Turn Angle: Quarter Turn Handshower / Spray Hose Length: 79" Depth / Width: 9 7/16" Height: 7 1/16" Inlet Connection Size: 3/4" Inlet Connection Type: Male NPT Adapter Inlet Supply Spread Maximum: 12" Inlet Supply Spread Minimum: 10" Installation Type: Deck Mounted Integrated Diverter: N Integrated Spray: N Length: 18 15/16" Number of Handles: Two Number of Holes: Four Hole Primary Material: Brass Restricted Maximum Flow Rate: 2.5 gpm Spout Swivel: N Spray Included in Unit: N Suggested Application: Bath Valve Material: Ceramic Water Pressure Maximum: 85.0 psi Water Pressure Minimum: 20.0 psi Water Pressure Recommended: 45.0 psi