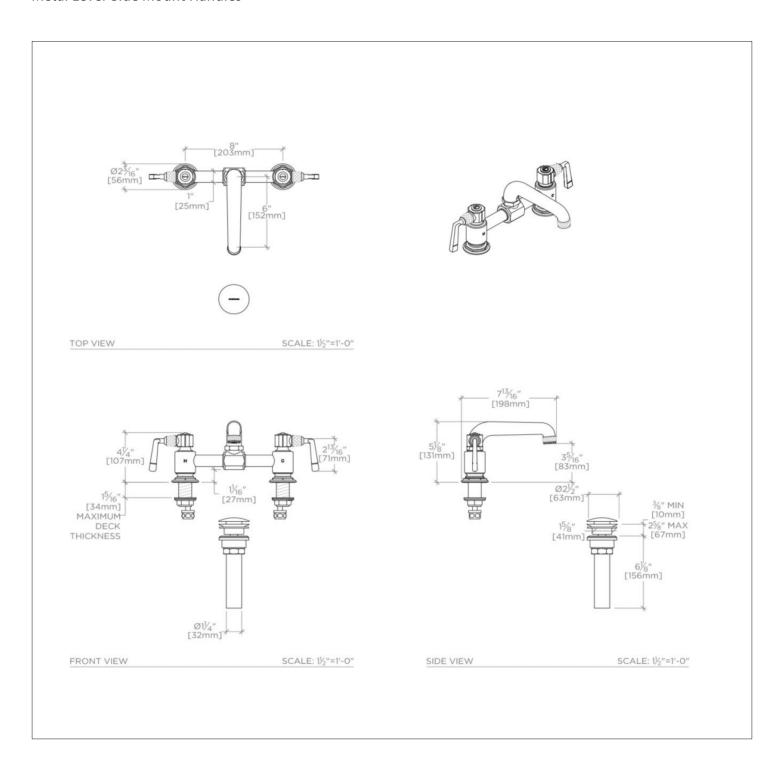

#### **TECHNICAL DETAILS**

ADA Compliance: Yes

Adjustable versus Fixed Spray: Fixed Spray

Deck Thickness Maximum: 1 1/2' Deck Thickness Minimum: 3/8" Drain Depth Maximum: 2 5/8"

Drain Hole Diameter: 1 3/4"

Escutcheon Primary Material: Brass Fittings Hole Diameter: 1 3/8"

Flow Restriction Options: 1.0 , 1.2 , 1.5 , 1.75, 2.2

Handle Spread Maximum: 8" Handle Spread Minimum: 8"

Handle Turn Angle: Quarter Turn

Depth / Width: 7 3/4"

Drain Depth Minimum: 3/8"

Height: 5 1/8"

Inlet Connection Size: 1/2"

Inlet Connection Type: Male with Supply Nut

Inlet Supply Spread Maximum: 7 9/16"

Inlet Supply Spread Minimum: 7 9/16"

Installation Type: Deck Mounted

Integrated Diverter: N Integrated Spray: N

Length: 13 7/8"

Number of Handles: Two

Number of Holes: Two Hole

Primary Material: Brass

Spout Swivel: N

Spray Included in Unit: N

Suggested Application: Bath

Valve Material: Ceramic Water Pressure Maximum: 85.0 psi

Water Pressure Minimum: 20.0 psi

Water Pressure Recommended: 45.0 psi