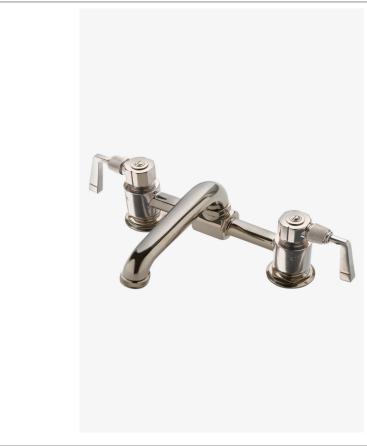

## WATERWORKS

RWLS50 R.W. ATLAS

R.W. Atlas Bridge Two Hole Deck Mounted Lavatory Faucet with Metal Lever Side Mount Handles

SHOWN IN R.W. ATLAS BRIDGE TWO HOLE DECK MOUNTED LAVATORY FAUCET WITH METAL LEVER SIDE MOUNT

# R.W. ATLAS RWLS50

R.W. Atlas Bridge Two Hole Deck Mounted Lavatory Faucet with Metal Lever Side Mount Handles