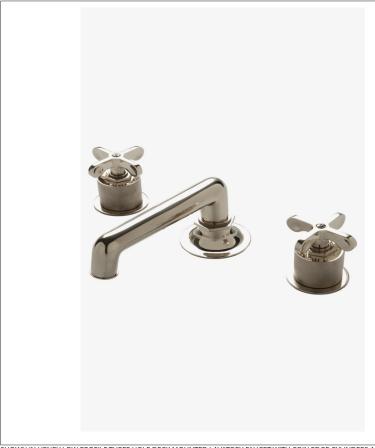

# WATERWORKS

HNLS04 **HENRY** 

Henry Low Profile Three Hole Deck Mounted Lavatory Faucet with Coin Edge Cylinders and Metal Cross Handles

SHOWN IN HENRY LOW PROFILE THREE HOLE DECK MOUNTED LAVATORY FAUCET WITH COIN EDGE CYLINDERS AND