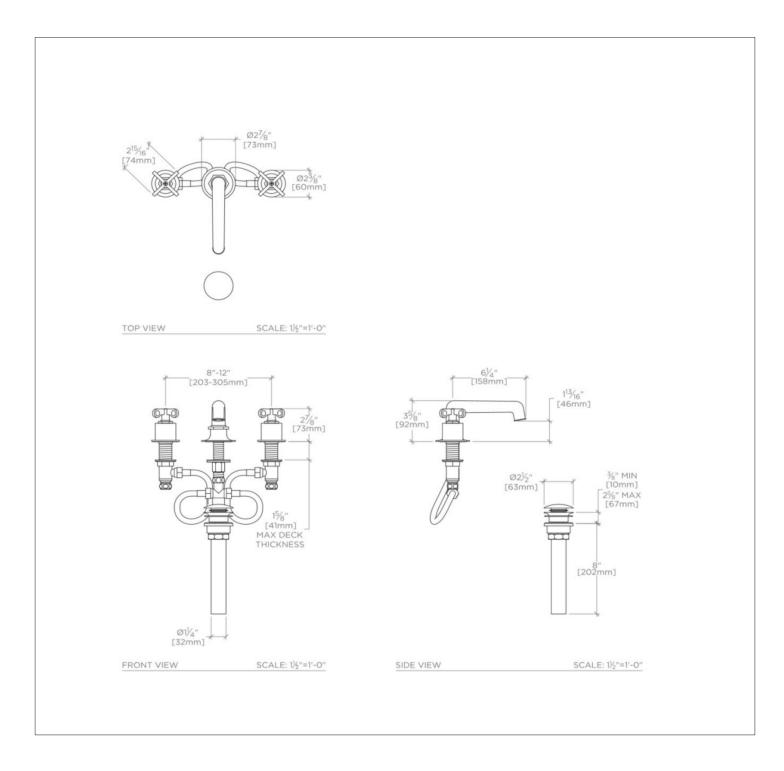

#### **TECHNICAL DETAILS**

Adjustable versus Fixed Spray: Fixed Spray

Deck Thickness Maximum: 1 5/8" Deck Thickness Minimum: 3/16" Drain Depth Maximum: 25/8" Drain Hole Diameter: 1 3/4" Escutcheon Primary Material: Brass Fittings Hole Diameter: 1 1/4" Flow Restriction Options: 1.0, 1.2, 1.5, 1.75, 2.2 Handle Spread Maximum: 12" Handle Spread Minimum: 8" Handle Turn Angle: Quarter Turn Depth / Width: 7 5/8" Drain Depth Minimum: 3/8" Height: 3 5/8" Inlet Connection Size: 1/2" Inlet Connection Type: Male with Supply Nut Inlet Supply Spread Maximum: 12" Inlet Supply Spread Minimum: 8" Installation Type: Deck Mounted Integrated Diverter: N Integrated Spray: N Number of Handles: Two Number of Holes: Three Hole Primary Material: Brass Spout Swivel: N Spray Included in Unit: N Suggested Application: Bath Valve Material: Ceramic Water Pressure Maximum: 85.0 psi Water Pressure Minimum: 20.0 psi Water Pressure Recommended: 45.0 psi